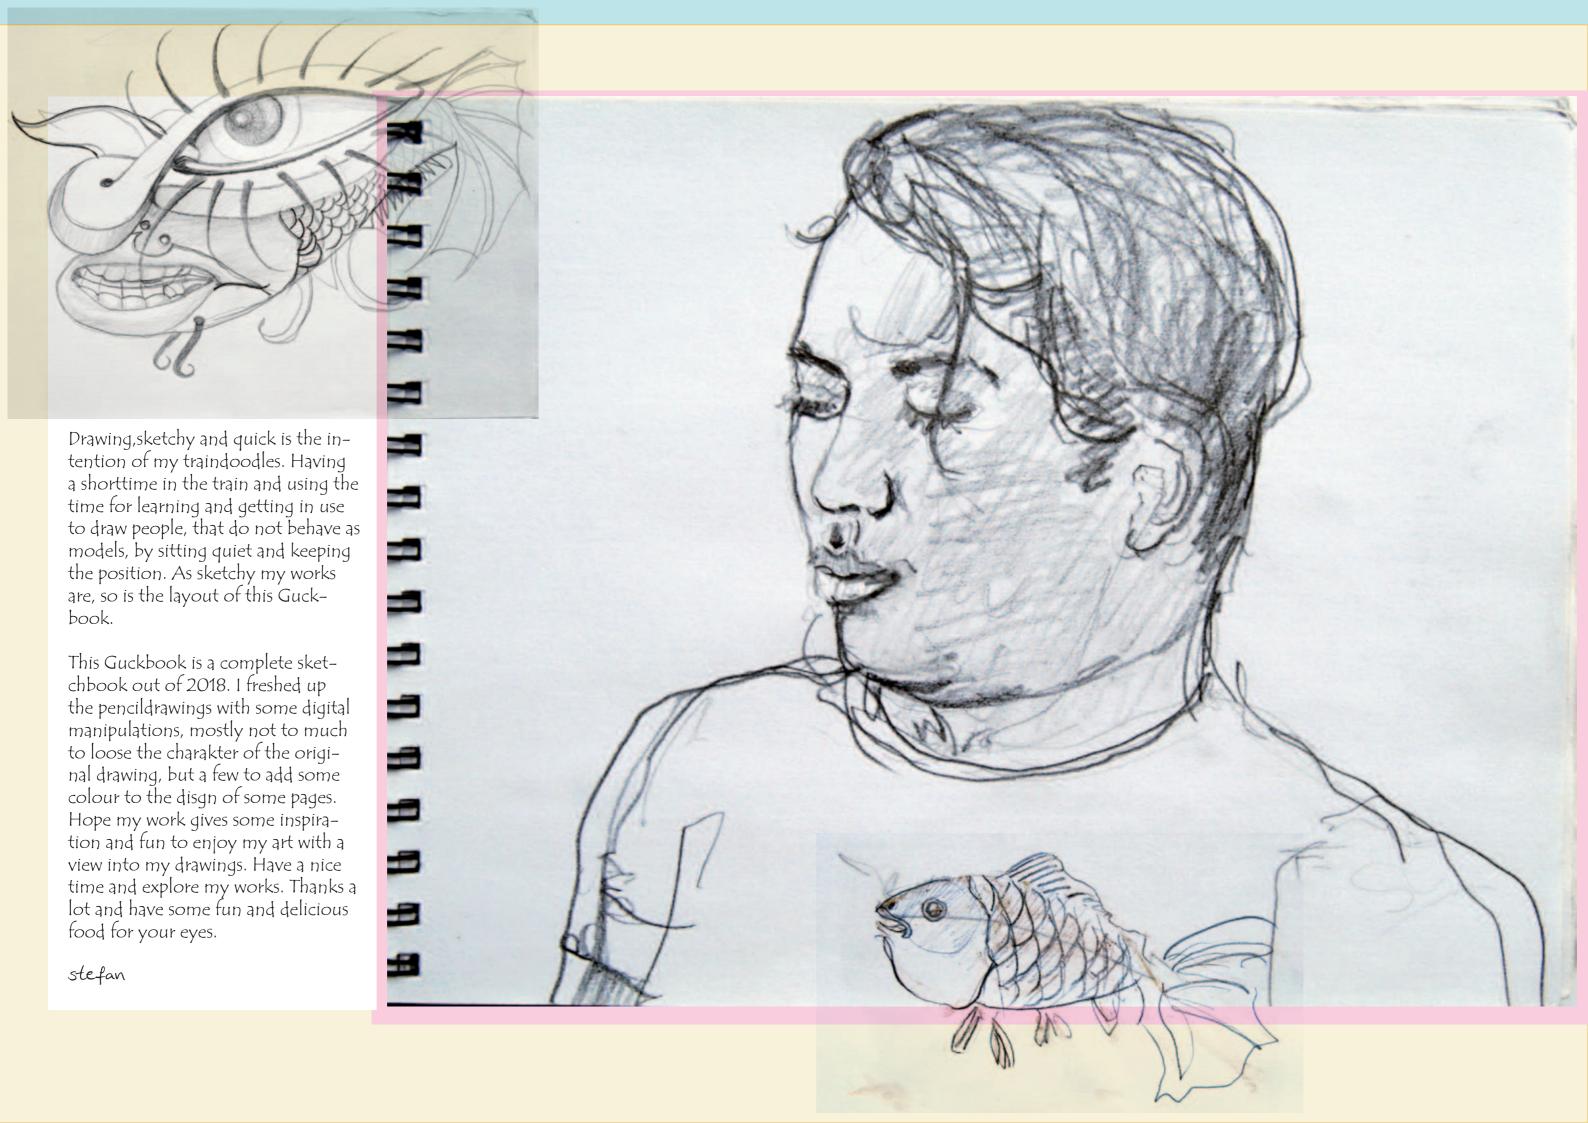

cunis RANDOODLES 7.6.18











Somerard Rot della bernight gild & Went wood from Ken Wes to a clay Freiheit A day some Anfanci for man microsegad keinliche Anforms wer clastof . Demicoline L'aux Sah man nicht ob vor dem A sawn e hvar war. Der Southell wor den Schall dostion de was ?

Und weil das Work eine Aufreng wer was curchy best for the see such do The Sax Catedra & Dog ma. Bevor en wort da war gabs am Anfang schon en A und Bott des flest spracuises werde Licut De gab es auchten Schall moder micht: bor clem Got. Weil das Wort aun, cum An fang war was das un cels Fweites de sonst (was) Man Sah kon Lintherend estrict es gat Ken Co Auch ohne Schall und Gehor) man Schall und tool es mi out, es gour Keine Schale und away keintrock. Viele Tiele, glomben drom, den so fanzt die Belel an