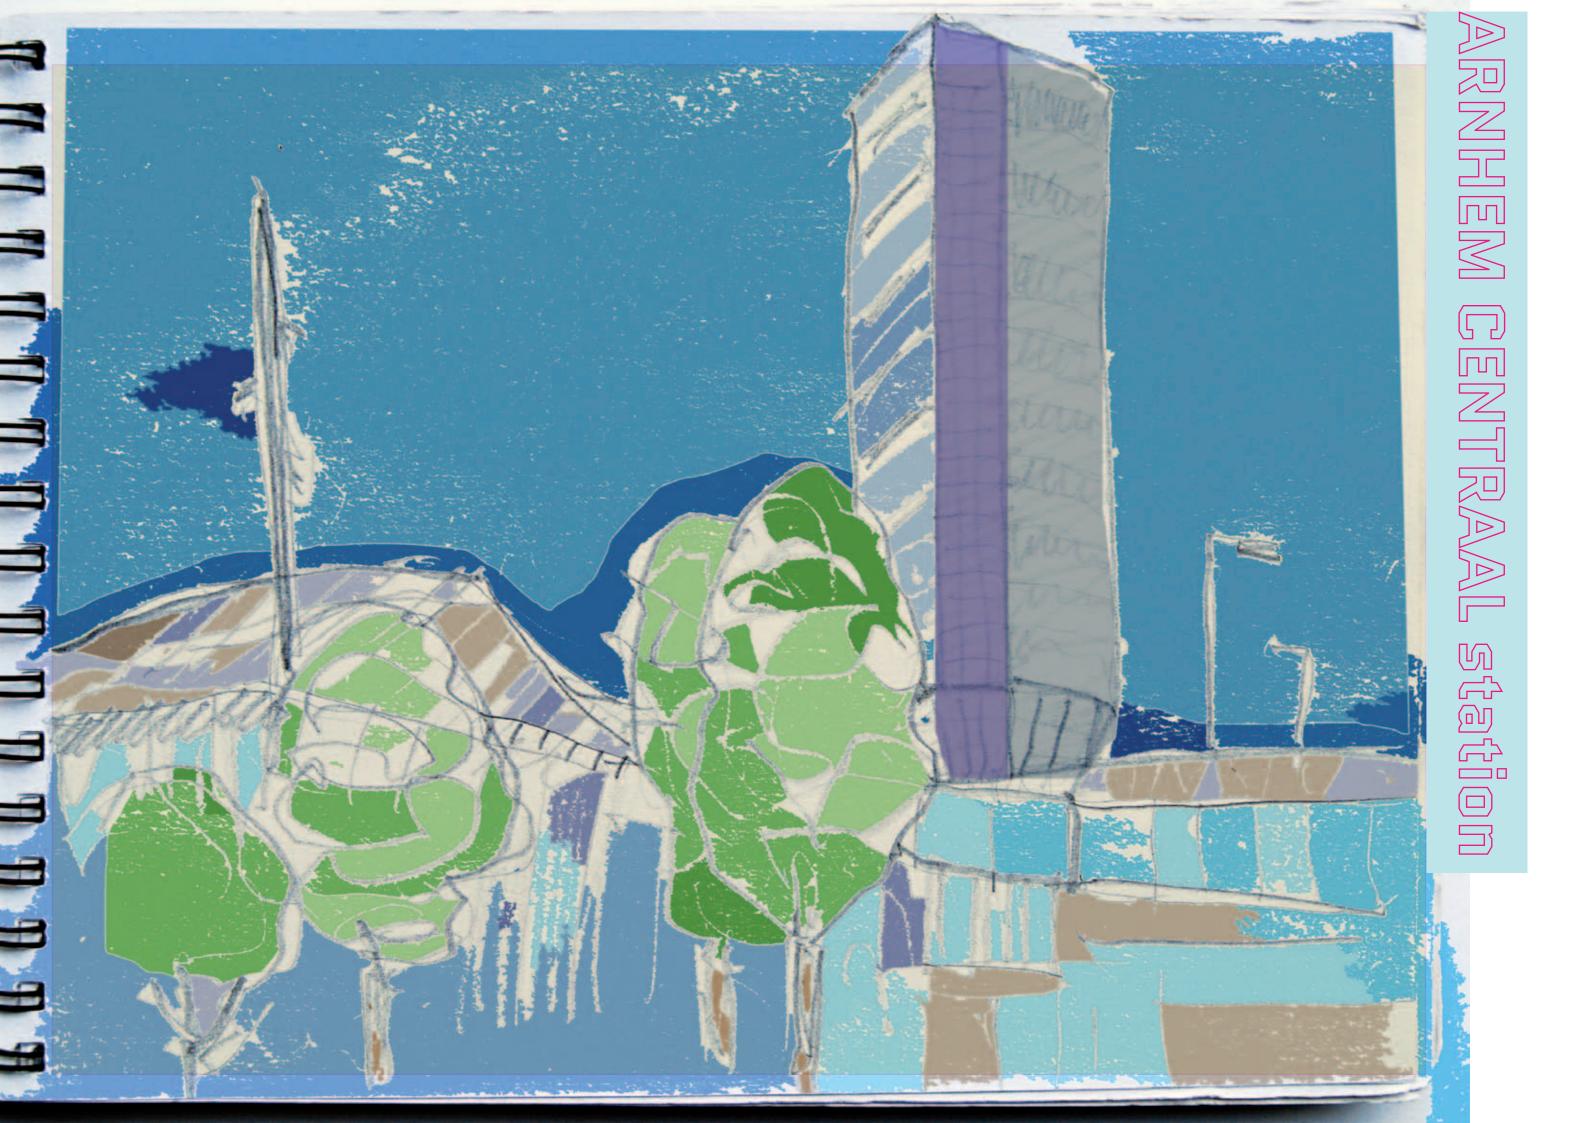

OODLES 7.6.18











Somerard Rot della bernight gild & Went wood from Ken Wes to a clay Freiheit A day some Anfanci for man microsegad keinliche Anforms wer clastof . Demicoline L'aux Sah man nicht ob vor dem A sawn e hvar war. Der Southell wor den Schall dostion de was ?

Und weil das Work eine Aufreng wer was curchy best for the see such do The Sax Catedra & Dog ma. Bevor en wort da war gabs am Anfang schon en A und Bott des flest spracuises werde Licut De gab es auchten Schall moder micht: bor clem Got. Weil das Wort aun, cum An fang war was das un cels Fweites de sonst (was) Man Sah kon Lintherend estrict es gat Ken Co Auch ohne Schall und Gehor) man Schall und tool es mi out, es gour Keine Schale und away keintrock. Viele Tiele, glomben drom, den so fanzt die Belel an