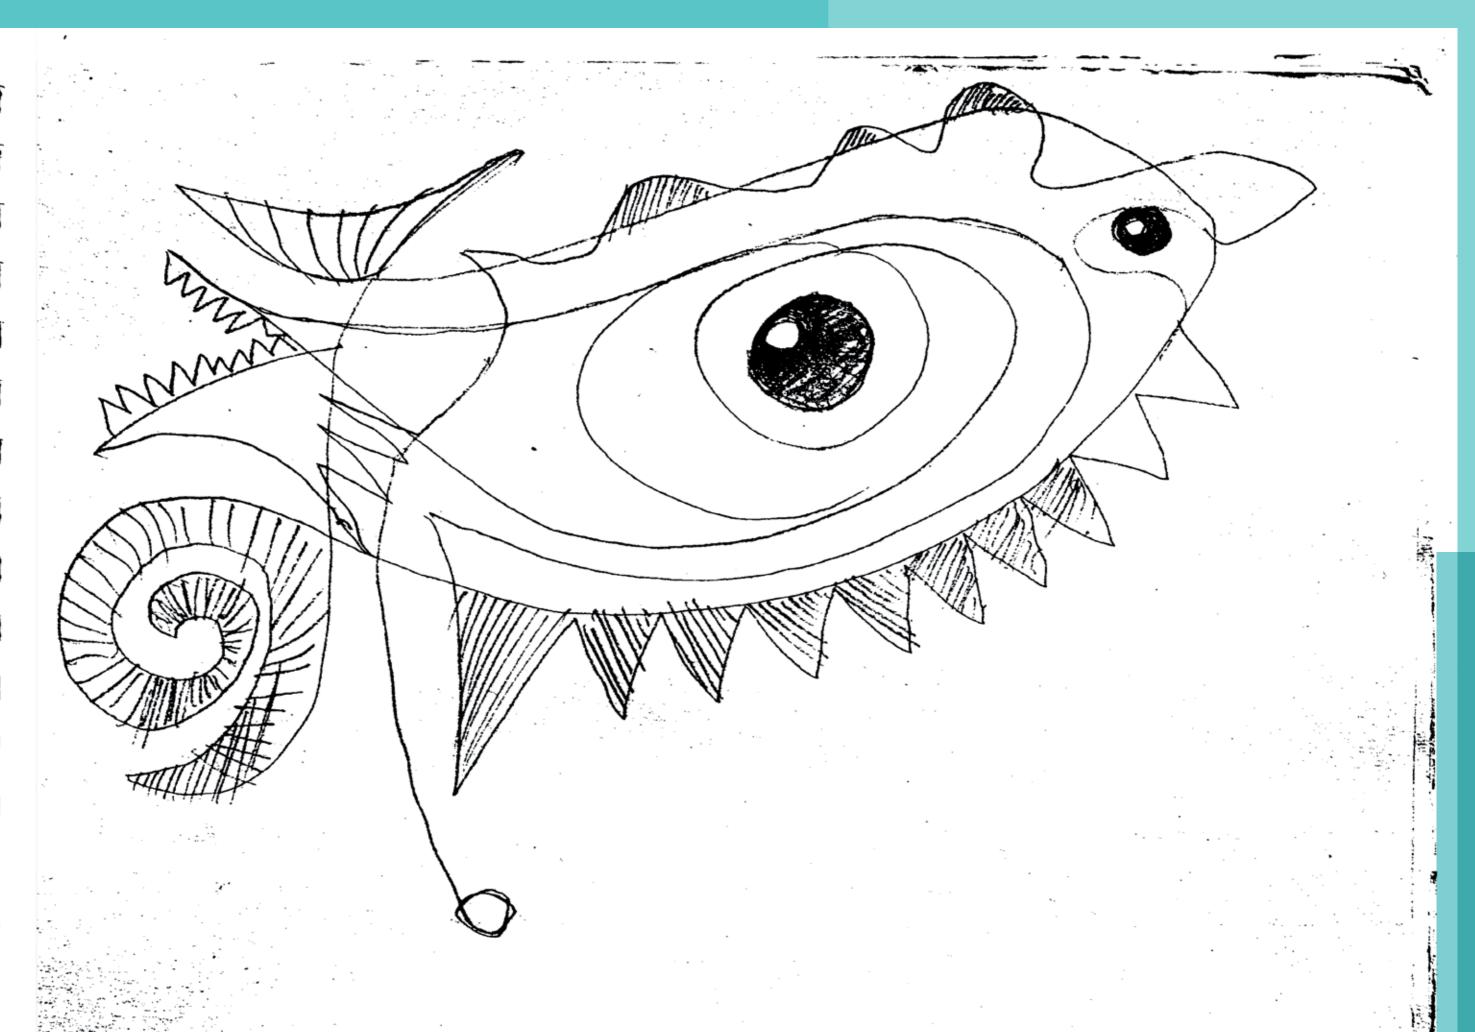

s RANDOODLES 7.6.18











Somerard Rot della bernight gild & Went wood from Ken Wes to a clay Freiheit A day some Anfanci for man microsegad keinliche Anforms wer clastof . Demicoline L'aux Sah man nicht ob vor dem A sawn e hvar war. Der Southell wor den Schall dostion de was ?

Und weil das Work eine Aufreng wer was curchy best for the see such do The Sax Catedra & Dog ma. Bevor en wort da war gabs am Anfang schon en A und Bott des flest spracuises werde Licut De gab es auchten Schall moder micht: bor clem Got. Weil das Wort aun, cum An fang war was das un cels Fweites de sonst (was) Man Sah kon Lintherend estrict es gat Ken Co Auch ohne Schall und Gehor) man Schall und tool es mi out, es gour Keine Schale und away keintrock. Viele Tiele, glomben drom, den so fanzt die Belel an