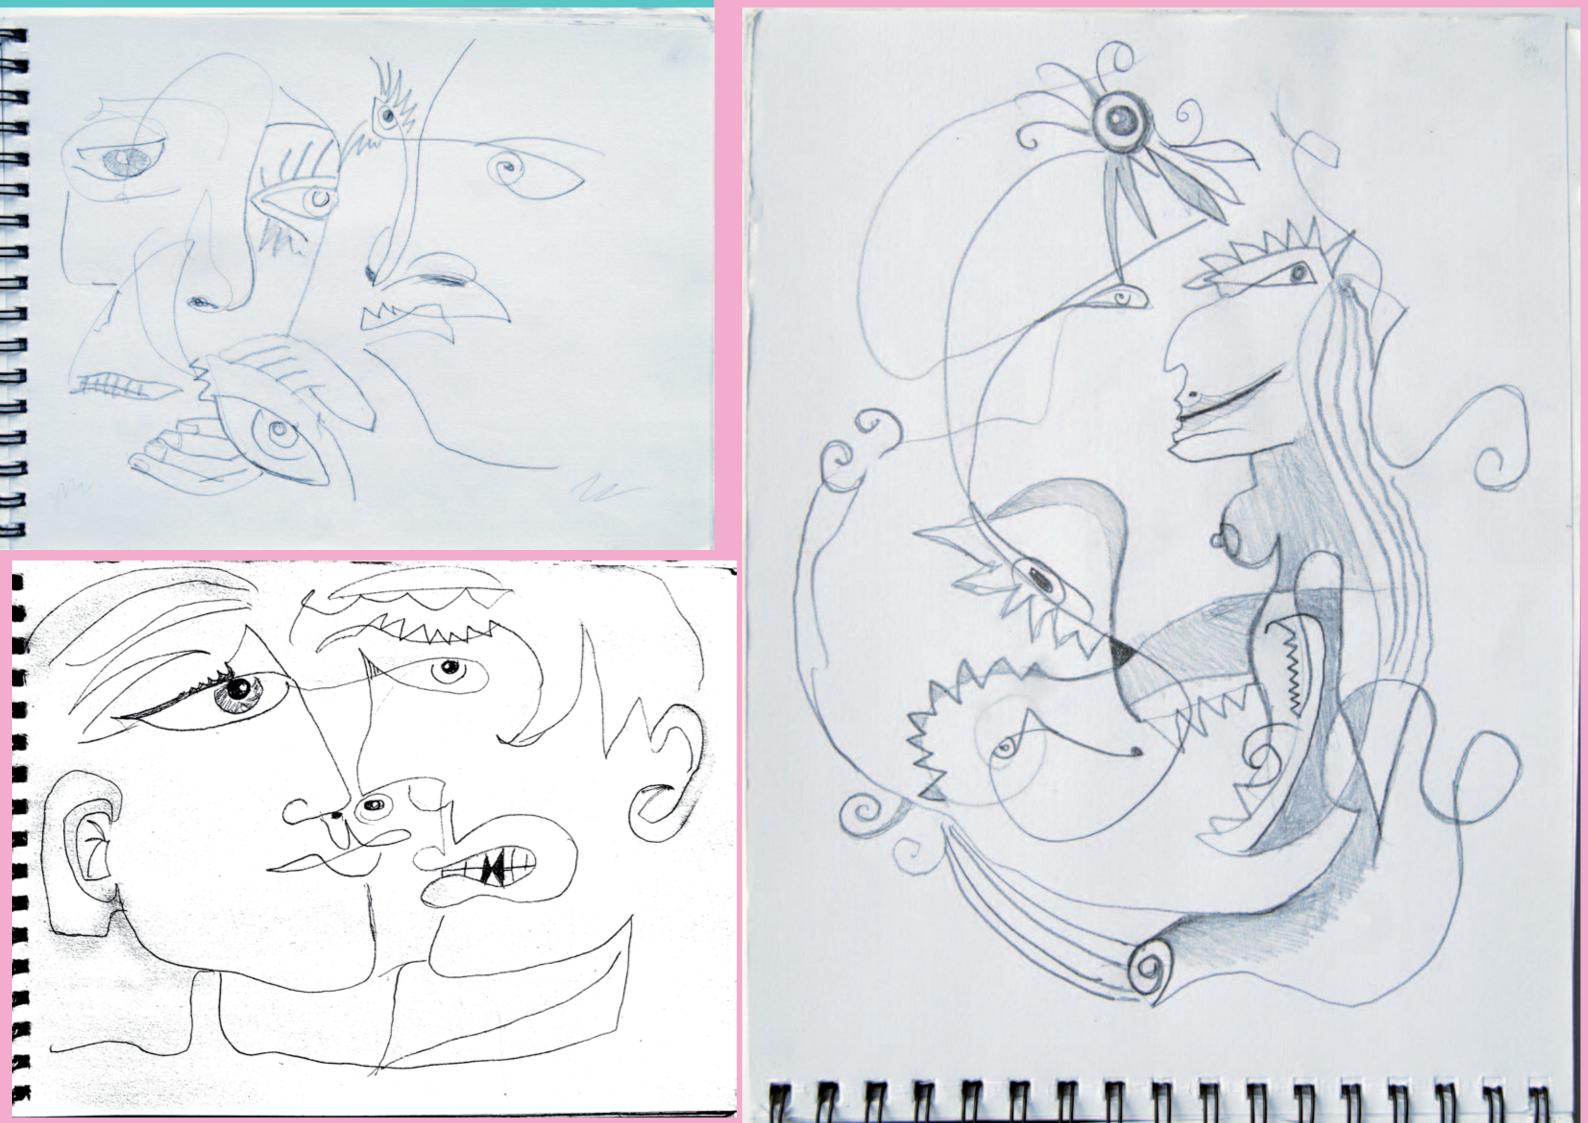

RANDOODLES 7.6.18











Somerard Rot della bernight gild & Went wood from Ken Wes to a clay Freiheit A day some Anfanci for man microsegad keinliche Anforms wer clastof . Demicoline L'aux Sah man nicht ob vor dem A sawn e hvar war. Der Southell wor den Schall dostion de was ?

Und weil das Work eine Aufreng wer was curchy best for the see such do The Sax Catedra & Dog ma. Bevor en wort da war gabs am Anfang schon en A und Bott des flest spracuises werde Licut De gab es auchten Schall moder micht: bor clem Got. Weil das Wort aun, cum An fang war was das un cels Fweites de sonst (was) Man Sah kon Lintherend estrict es gat Ken Co Auch ohne Schall und Gehor) man Schall und tool es mi out, es gour Keine Schale und away keintrock. Viele Tiele, glomben drom, den so fanzt die Belel an