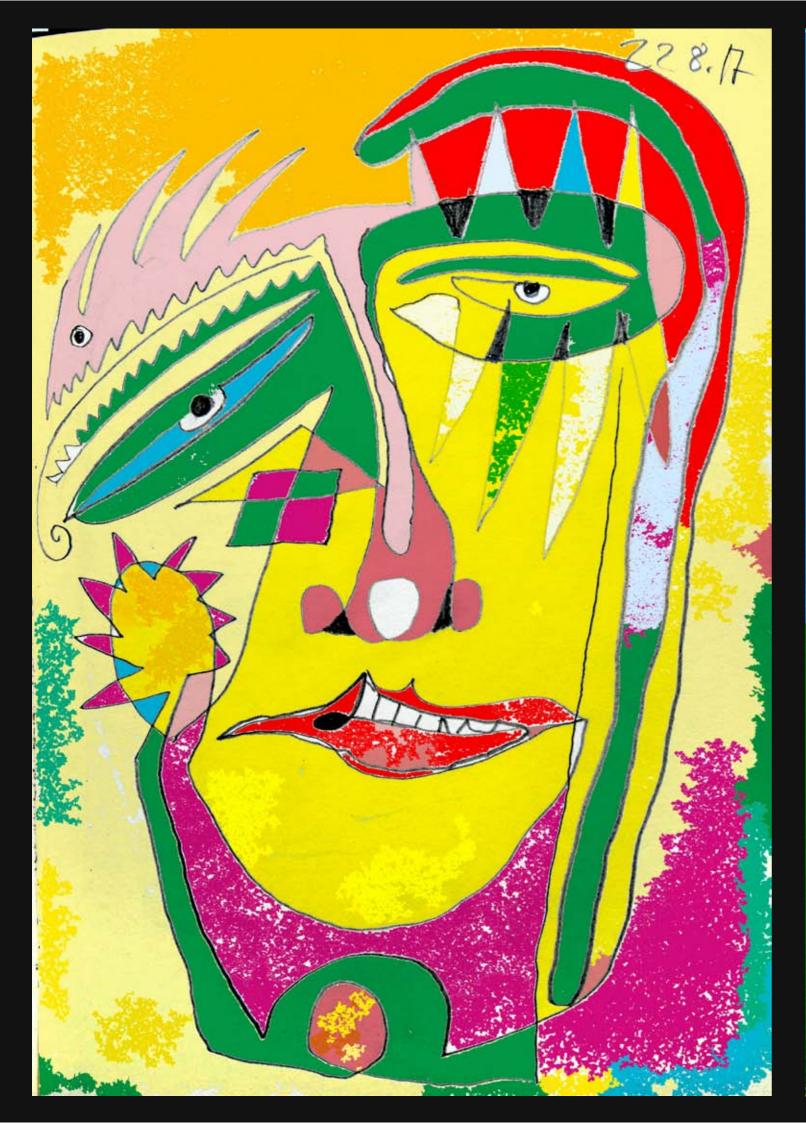

SELECTION OF TRAIN DOODLESKETCHES I CØLOURED UP WITH SOME DIGITAL COLOURS IN A SIMPLE AND BOLD WAY. I THINK THAT IS\_A GOOD MIXTURE BET WEEN ANALOGUE DRAWING AND/DIGITAL COLOURING. IT/S NOT THE VERY TRICKY USE OF DIGITAL COM POSING IT S MORE A WILD AND QUICK WORKING ON PEN **CILSKETCHES WITH SOME** SURREAL LINES. 50 IT'S COLOUR AND FANTA SY NOT THE KNOWLEDGE OF THE PROGRAM **AND THE TOOLS** THAT MAKES THE IMAGES. IT'S LIKE **S**URREA LISM GOES

**P**OPART.

Hope you enj oy these powerful colours, on that simply digital overworked traindoodles, It was a kind of speedwork, Out of speedlimit, No time to think while doing the pencil work and adding the colours.

The speed of doing surreal izes working, mostly the first thought is the next step.

A few redos are al ways necessary. But quickly going forwad from step to step without any break inbetween gives the images this fresh outfit.Thank you for watching my work!