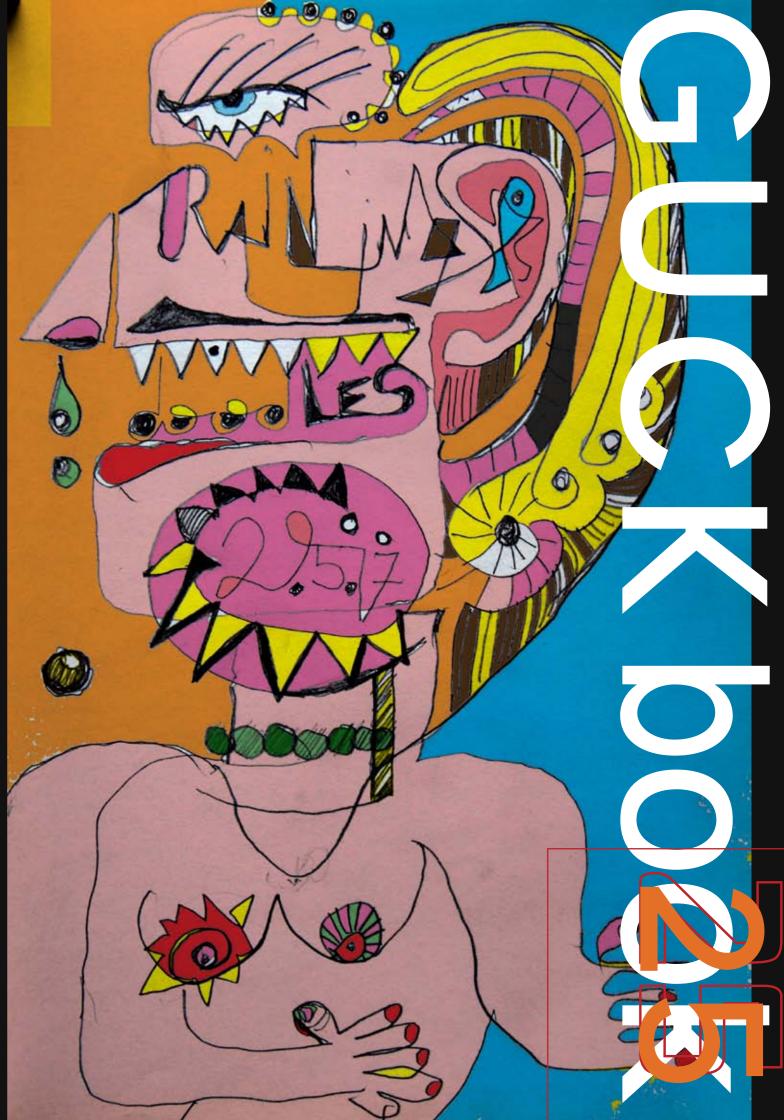

SELECTION OF TRAIN DOODLESKETCHES I CØLOURED UP WITH SOME DIGITAL COLOURS IN A SIMPLE AND BOLD WAY. I THINK THAT IS\_A GOOD MIXTURE BET WEEN ANALOGUE DRAWING AND/DIGITAL COLOURING. IT/S NOT THE VERY TRICKY USE OF DIGITAL COM POSING IT S MORE A WILD AND QUICK WORKING ON PEN **CILSKETCHES WITH SOME** SURREAL LINES. 50 IT'S COLOUR AND FANTA SY NOT THE KNOWLEDGE OF THE PROGRAM **AND THE TOOLS** THAT MAKES THE IMAGES. IT'S LIKE **S**URREA LISM GOES

**P**OPART.

Hope you enj oy these powerful colours, on that simply digital overworked traindoodles, It was a kind of speedwork, Out of speedlimit, No time to think while doing the pencil work and adding the colours.

The speed of doing surreal izes working, mostly the first thought is the next step.

A few redos are al ways necessary. But quickly going forwad from step to step without any break inbetween gives the images this fresh outfit.Thank you for watching my work!