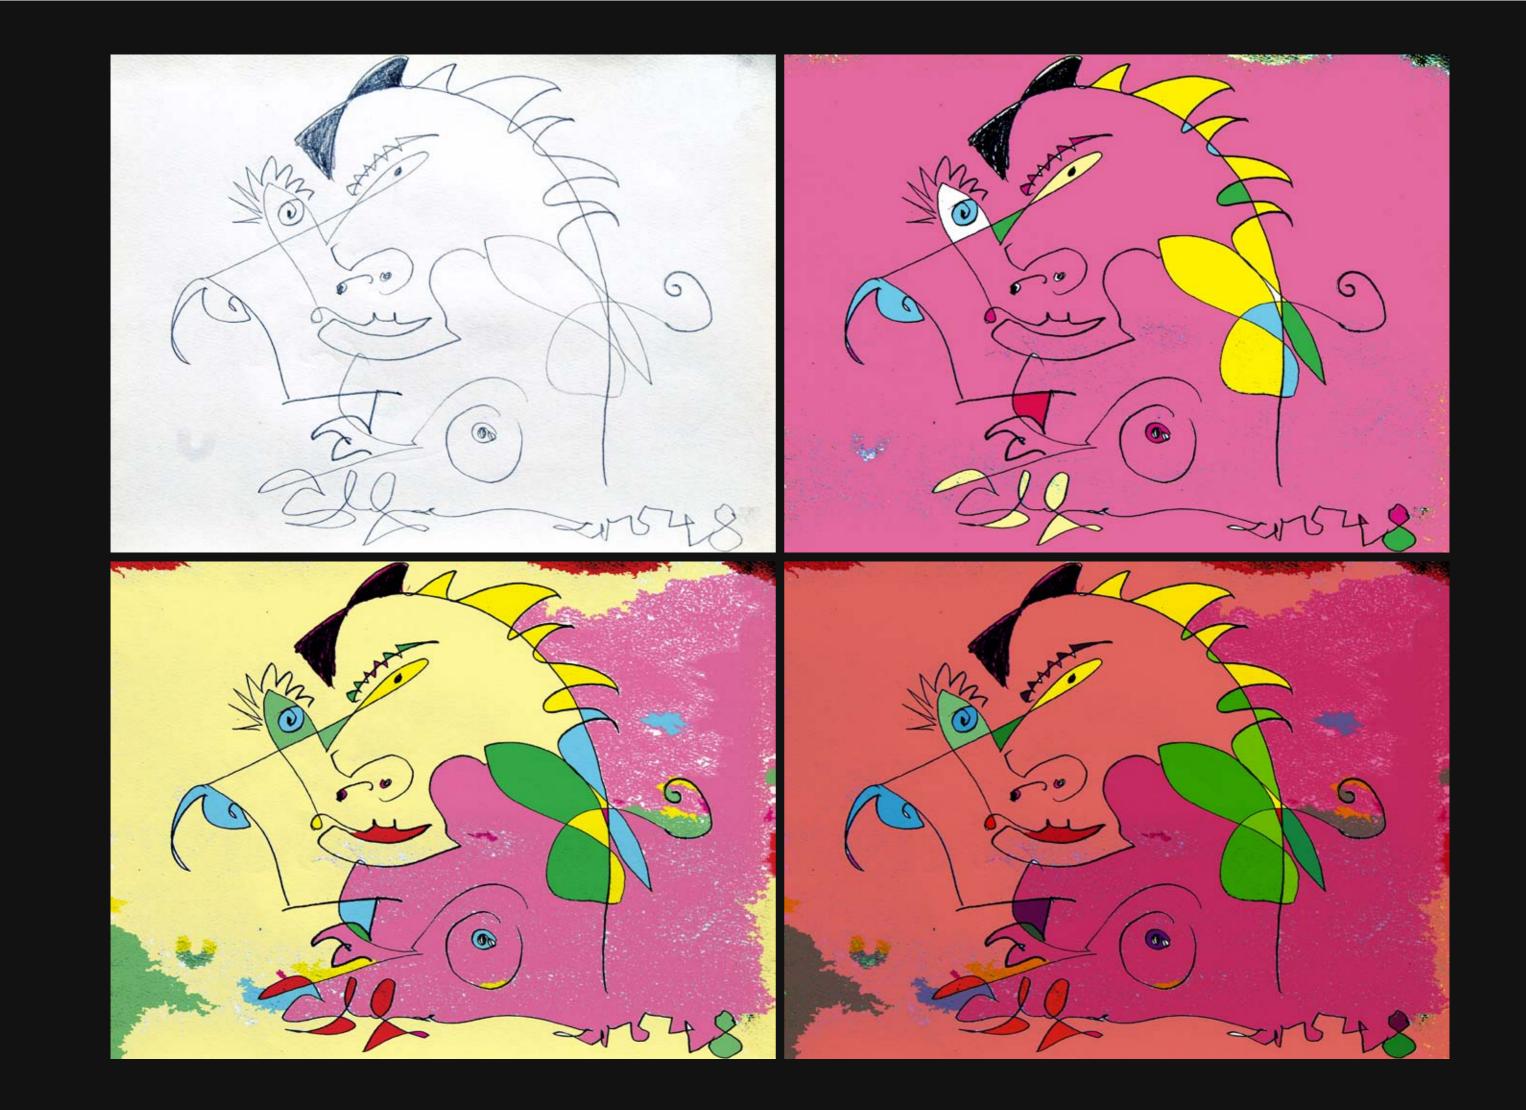

SELECTION OF TRAIN DOODLESKETCHES I CØLOURED UP WITH SOME DIGITAL COLOURS IN A SIMPLE AND BOLD WAY. I THINK THAT IS\_A GOOD MIXTURE BET WEEN ANALOGUE DRAWING AND/DIGITAL COLOURING. IT/S NOT THE VERY TRICKY USE OF DIGITAL COM POSING IT S MORE A WILD AND QUICK WORKING ON PEN **CILSKETCHES WITH SOME** SURREAL LINES. 50 IT'S COLOUR AND FANTA SY NOT THE KNOWLEDGE OF THE PROGRAM **AND THE TOOLS** THAT MAKES THE IMAGES. IT'S LIKE **S**URREA LISM GOES

**P**OPART.

Hope you enj oy these powerful colours, on that simply digital overworked traindoodles, It was a kind of speedwork, Out of speedlimit, No time to think while doing the pencil work and adding the colours.

The speed of doing surreal izes working, mostly the first thought is the next step.

A few redos are al ways necessary. But quickly going forwad from step to step without any break inbetween gives the images this fresh outfit.Thank you for watching my work!