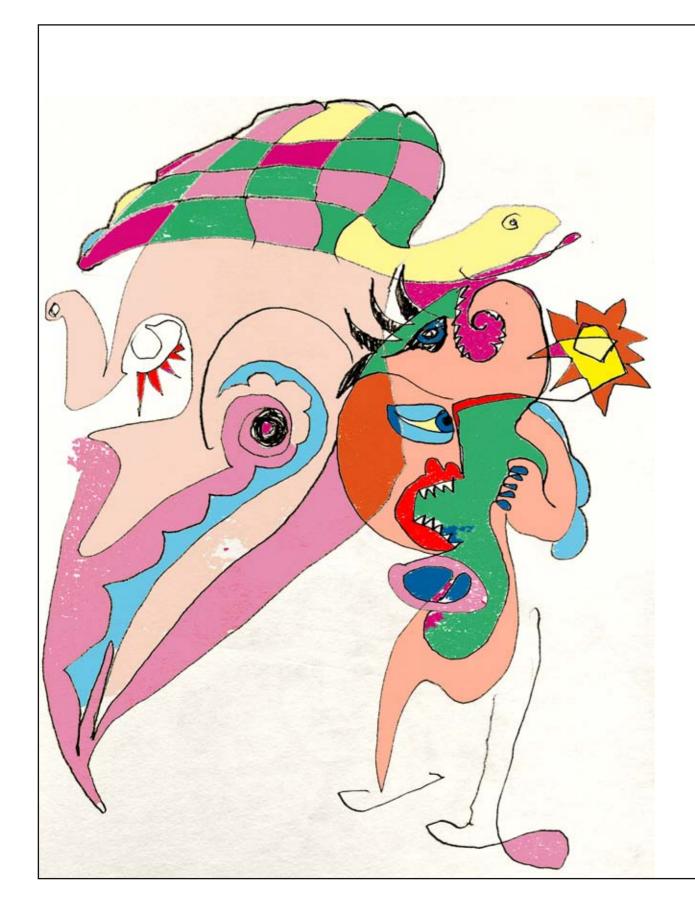

SELECTION OF TRAIN DOODLESKETCHES I CØLOURED UP WITH SOME DIGITAL COLOURS IN A SIMPLE AND BOLD WAY. I THINK THAT IS\_A GOOD MIXTURE BET WEEN ANALOGUE DRAWING AND/DIGITAL COLOURING. IT/S NOT THE VERY TRICKY USE OF DIGITAL COM POSING IT S MORE A WILD AND QUICK WORKING ON PEN **CILSKETCHES WITH SOME** SURREAL LINES. 50 IT'S COLOUR AND FANTA SY NOT THE KNOWLEDGE OF THE PROGRAM **AND THE TOOLS** THAT MAKES THE IMAGES. IT'S LIKE **S**URREA LISM GOES

**P**OPART.

Hope you enj oy these powerful colours, on that simply digital overworked traindoodles, It was a kind of speedwork, Out of speedlimit, No time to think while doing the pencil work and adding the colours.

The speed of doing surreal izes working, mostly the first thought is the next step.

A few redos are al ways necessary. But quickly going forwad from step to step without any break inbetween gives the images this fresh outfit.Thank you for watching my work!