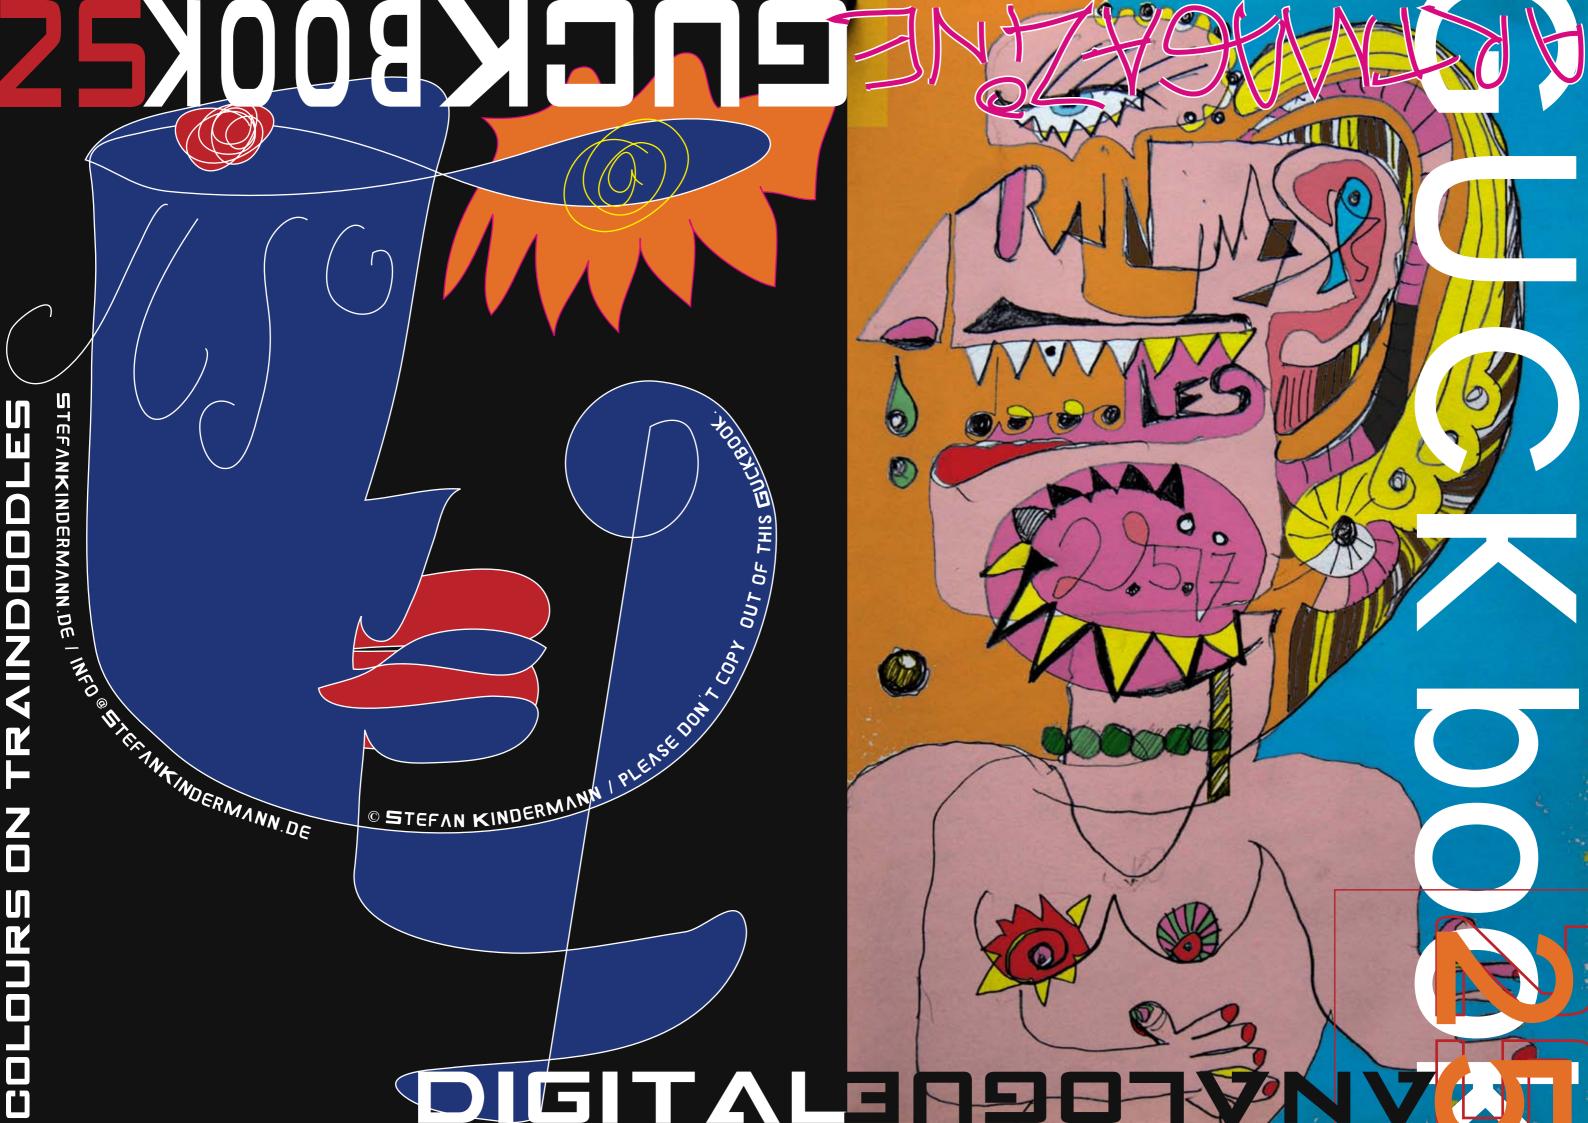

SELECTION OF TRAIN DOODLESKETCHES I CØLOURED UP WITH SOME DIGITAL COLOURS IN A SIMPLE AND BOLD WAY. I THINK THAT IS\_A GOOD MIXTURE BET WEEN ANALOGUE DRAWING AND/DIGITAL COLOURING. IT/S NOT THE VERY TRICKY USE OF DIGITAL COM POSING IT S MORE A WILD AND QUICK WORKING ON PEN **CILSKETCHES WITH SOME** SURREAL LINES. 50 IT'S COLOUR AND FANTA SY NOT THE KNOWLEDGE OF THE PROGRAM **AND THE TOOLS** THAT MAKES THE IMAGES. IT'S LIKE **S**URREA LISM GOES

**P**OPART.

Hope you enj oy these powerful colours, on that simply digital overworked traindoodles, It was a kind of speedwork, Out of speedlimit, No time to think while doing the pencil work and adding the colours.