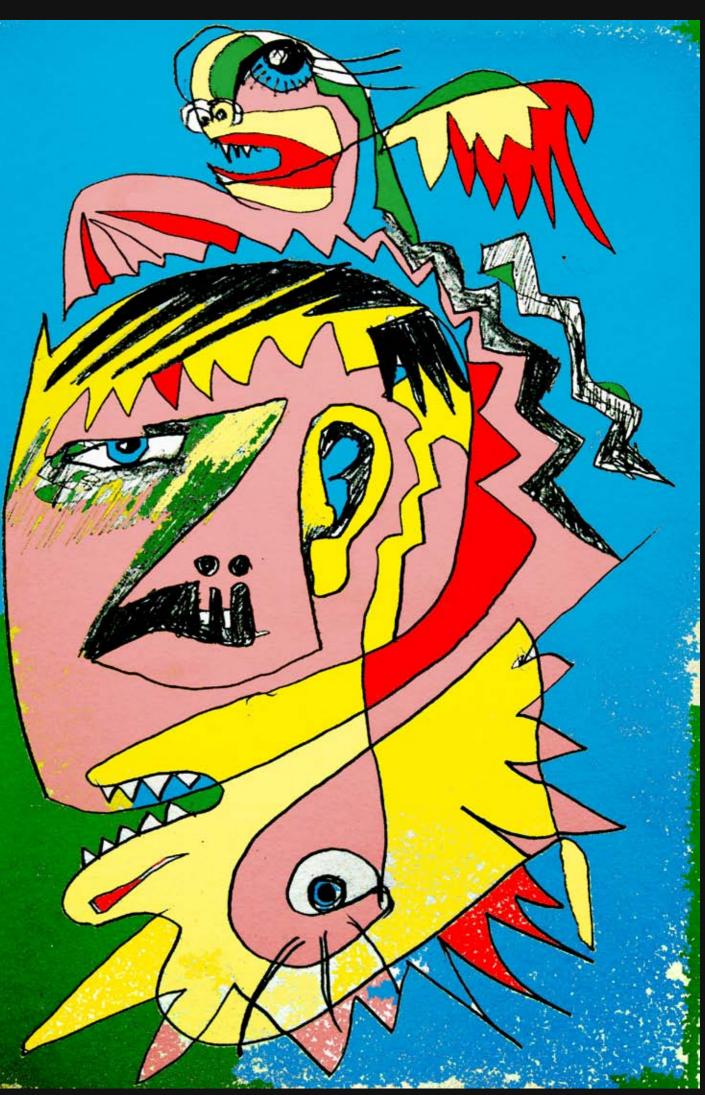

SELECTION OF TRAIN DOODLESKETCHES I CØLOURED UP WITH SOME DIGITAL COLOURS IN A SIMPLE AND BOLD WAY. I THINK THAT IS\_A GOOD MIXTURE BET WEEN ANALOGUE DRAWING AND/DIGITAL COLOURING. IT/S NOT THE VERY TRICKY USE OF DIGITAL COM POSING IT S MORE A WILD AND QUICK WORKING ON PEN **CILSKETCHES WITH SOME** SURREAL LINES. 50 IT'S COLOUR AND FANTA SY NOT THE KNOWLEDGE OF THE PROGRAM **AND THE TOOLS** THAT MAKES THE IMAGES. IT'S LIKE **S**URREA LISM GOES

**P**OPART.

Hope you enj oy these powerful colours, on that simply digital overworked traindoodles, It was a kind of speedwork, Out of speedlimit, No time to think while doing the pencil work and adding the colours.

The speed of doing surreal izes working, mostly the first thought is the next step.

A few redos are al ways necessary. But quickly going forwad from step to step without any break inbetween gives the images this fresh outfit.Thank you for watching my work!