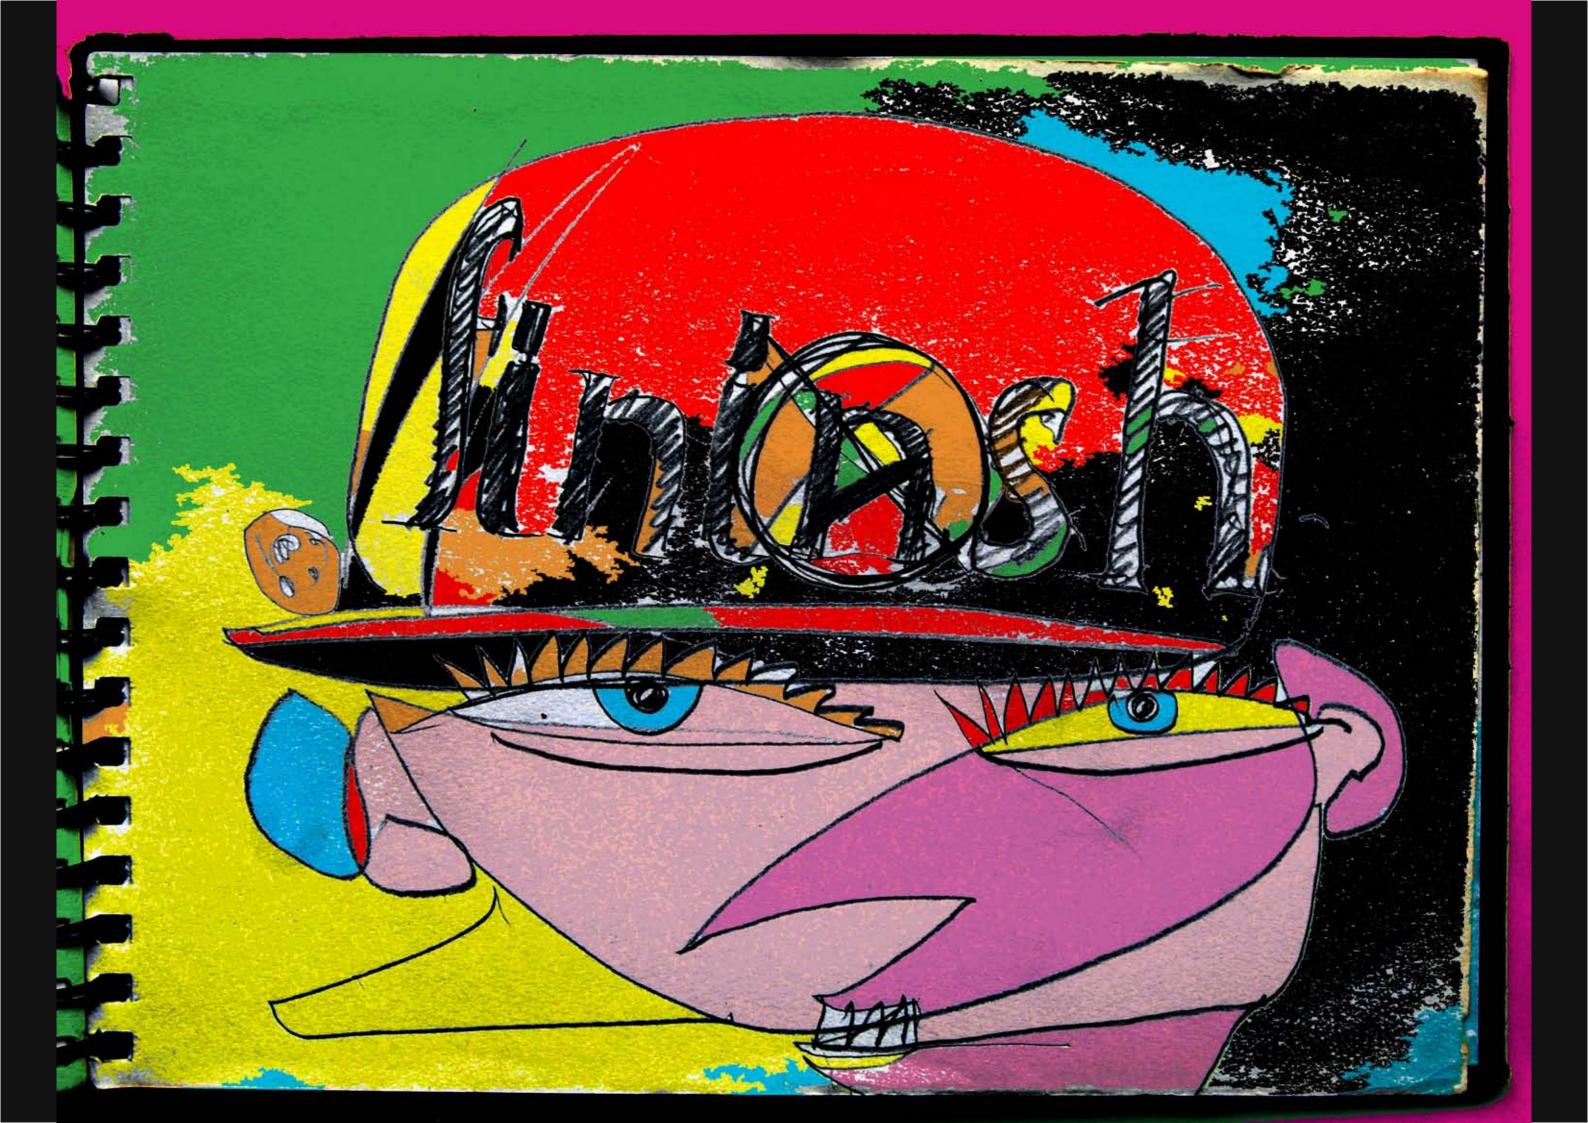

SELECTION OF TRAIN DOODLESKETCHES I CØLOURED UP WITH SOME DIGITAL COLOURS IN A SIMPLE AND BOLD WAY. I THINK THAT IS\_A GOOD MIXTURE BET WEEN ANALOGUE DRAWING AND/DIGITAL COLOURING. IT/S NOT THE VERY TRICKY USE OF DIGITAL COM POSING IT S MORE A WILD AND QUICK WORKING ON PEN **CILSKETCHES WITH SOME** SURREAL LINES. 50 IT'S COLOUR AND FANTA SY NOT THE KNOWLEDGE OF THE PROGRAM **AND THE TOOLS** THAT MAKES THE IMAGES. IT'S LIKE **S**URREA LISM GOES

**P**OPART.

Hope you enj oy these powerful colours, on that simply digital overworked traindoodles, It was a kind of speedwork, Out of speedlimit, No time to think while doing the pencil work and adding the colours.

The speed of doing surreal izes working, mostly the first thought is the next step.

A few redos are al ways necessary. But quickly going forwad from step to step without any break inbetween gives the images this fresh outfit.Thank you for watching my work!