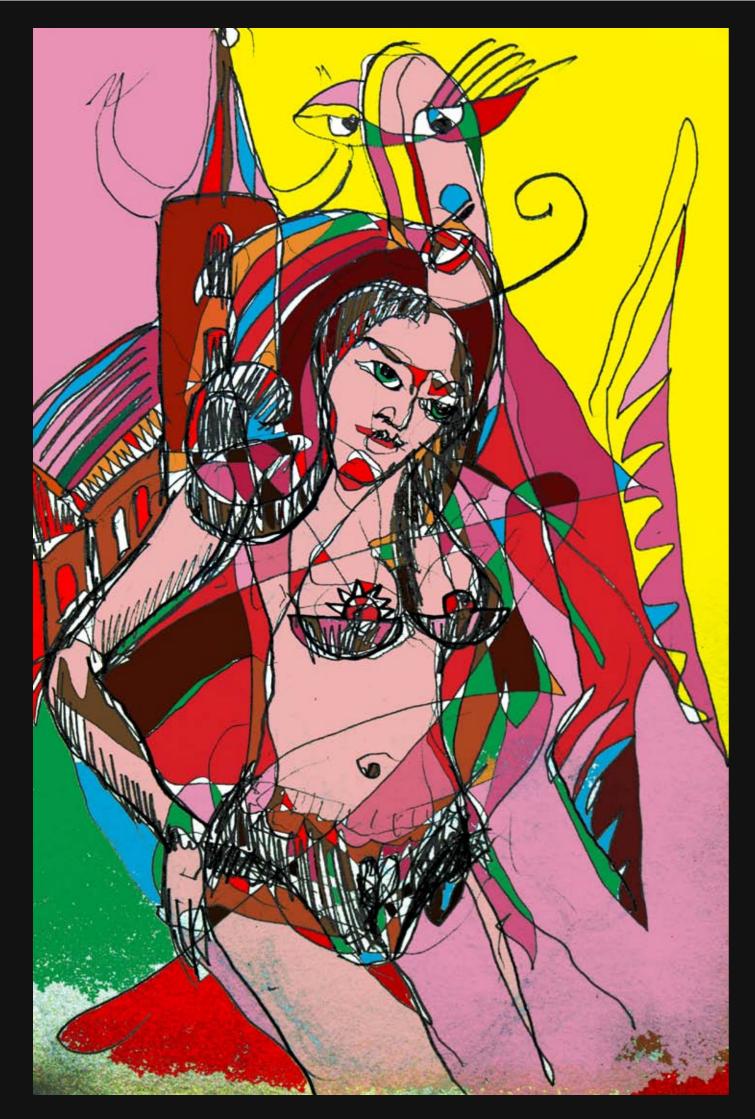

SELECTION OF TRAIN DOODLESKETCHES I CØLOURED UP WITH SOME DIGITAL COLOURS IN A SIMPLE AND BOLD WAY. I THINK THAT IS\_A GOOD MIXTURE BET WEEN ANALOGUE DRAWING AND/DIGITAL COLOURING. IT/S NOT THE VERY TRICKY USE OF DIGITAL COM POSING IT S MORE A WILD AND QUICK WORKING ON PEN **CILSKETCHES WITH SOME** SURREAL LINES. 50 IT'S COLOUR AND FANTA SY NOT THE KNOWLEDGE OF THE PROGRAM **AND THE TOOLS** THAT MAKES THE IMAGES. IT'S LIKE **S**URREA LISM GOES

**P**OPART.

Hope you enj oy these powerful colours, on that simply digital overworked traindoodles, It was a kind of speedwork, Out of speedlimit, No time to think while doing the pencil work and adding the colours.

The speed of doing surreal izes working, mostly the first thought is the next step.

A few redos are al ways necessary. But quickly going forwad from step to step without any break inbetween gives the images this fresh outfit.Thank you for watching my work!