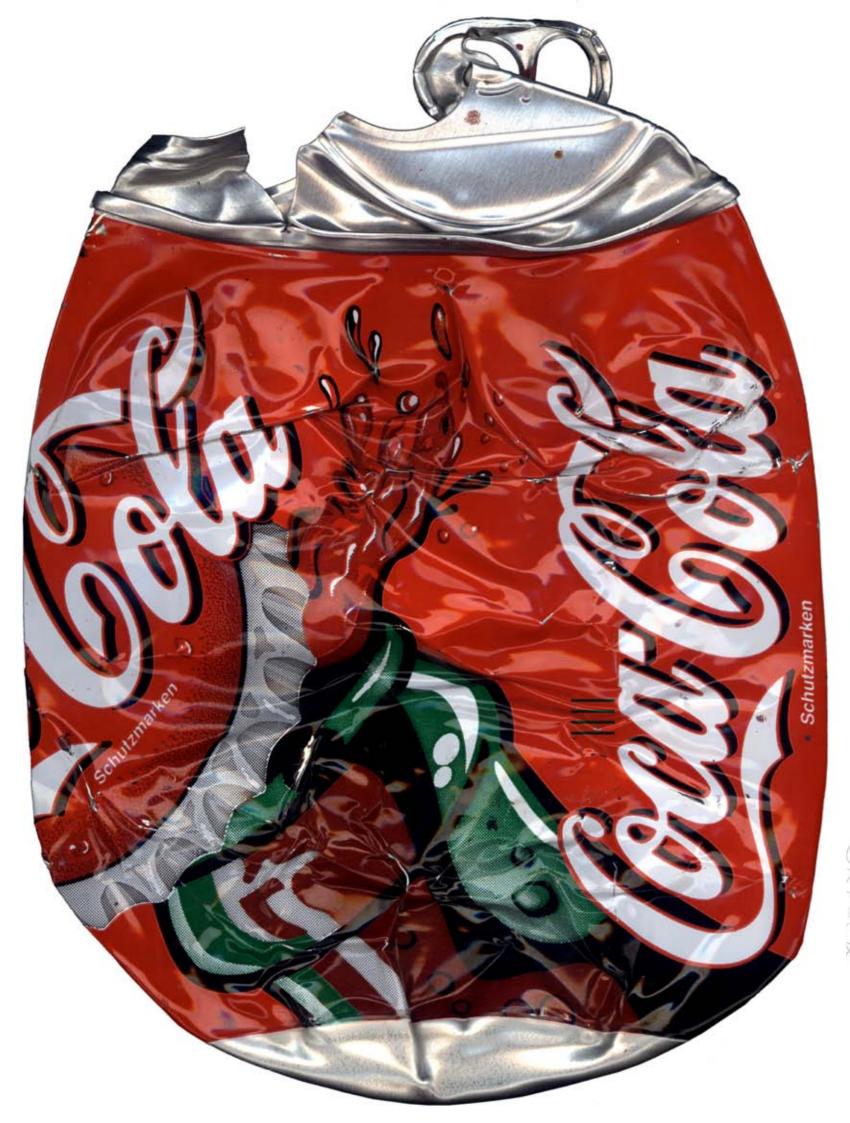

m it to a piece of Art. That's the concept of ART vertising.

Designers transform art to ads. A new idea needs to be accepted before it is usefull as product or to help to sell a product. Art makes somthing new and has new ideas, to make new ideas compartible to the marked, that is marketing. Being unique, trendsetting and thinking about the future is different from providing products. Art provides ideas for it's Art and for nothing else, that is the difference to Advertising. There is no ad without art but there is art without ads. To recycle an Ad to art means to turn the process around, that is the concept of recycling a pART of TRA to ART.

TRAdesign starts with TRAsh. A piece TRAsh full of ART is a TRApack,

This magazine is a full package of TRA for you, recycled from the TRAshcan.



TRAsh Redesign
take a piece of find, refresh the colour and bring it back as Art. Recycling stARTs with TRAsh. Turn TRA to ART. Anyway you show the TRAsh you remember the problem, TRAsh takes over the world not itself we TRAsh the world for future! What future?















### $TRA_{collection}$











yes we Can beer, bier



## yes we Can overdose caprisun with plastic











 $TRA_{\text{lus}}TRA_{\text{tion}}$ 



www.swiffer.com

(DE) 0800/0032 479 [AT] 0800/552686
(CH) 0800/552686
(CH)





\*Teilnahmebedingungen unter www.football-fun.com A Kein Kaufzwang. Sammelpunkte auch unter www.football-fun.com.
Gültig bis 31.12.10.

























## classic TRA babycolours



# classic TRA, babycolours detexted



### $TRA\ _{p}ART_{s}$