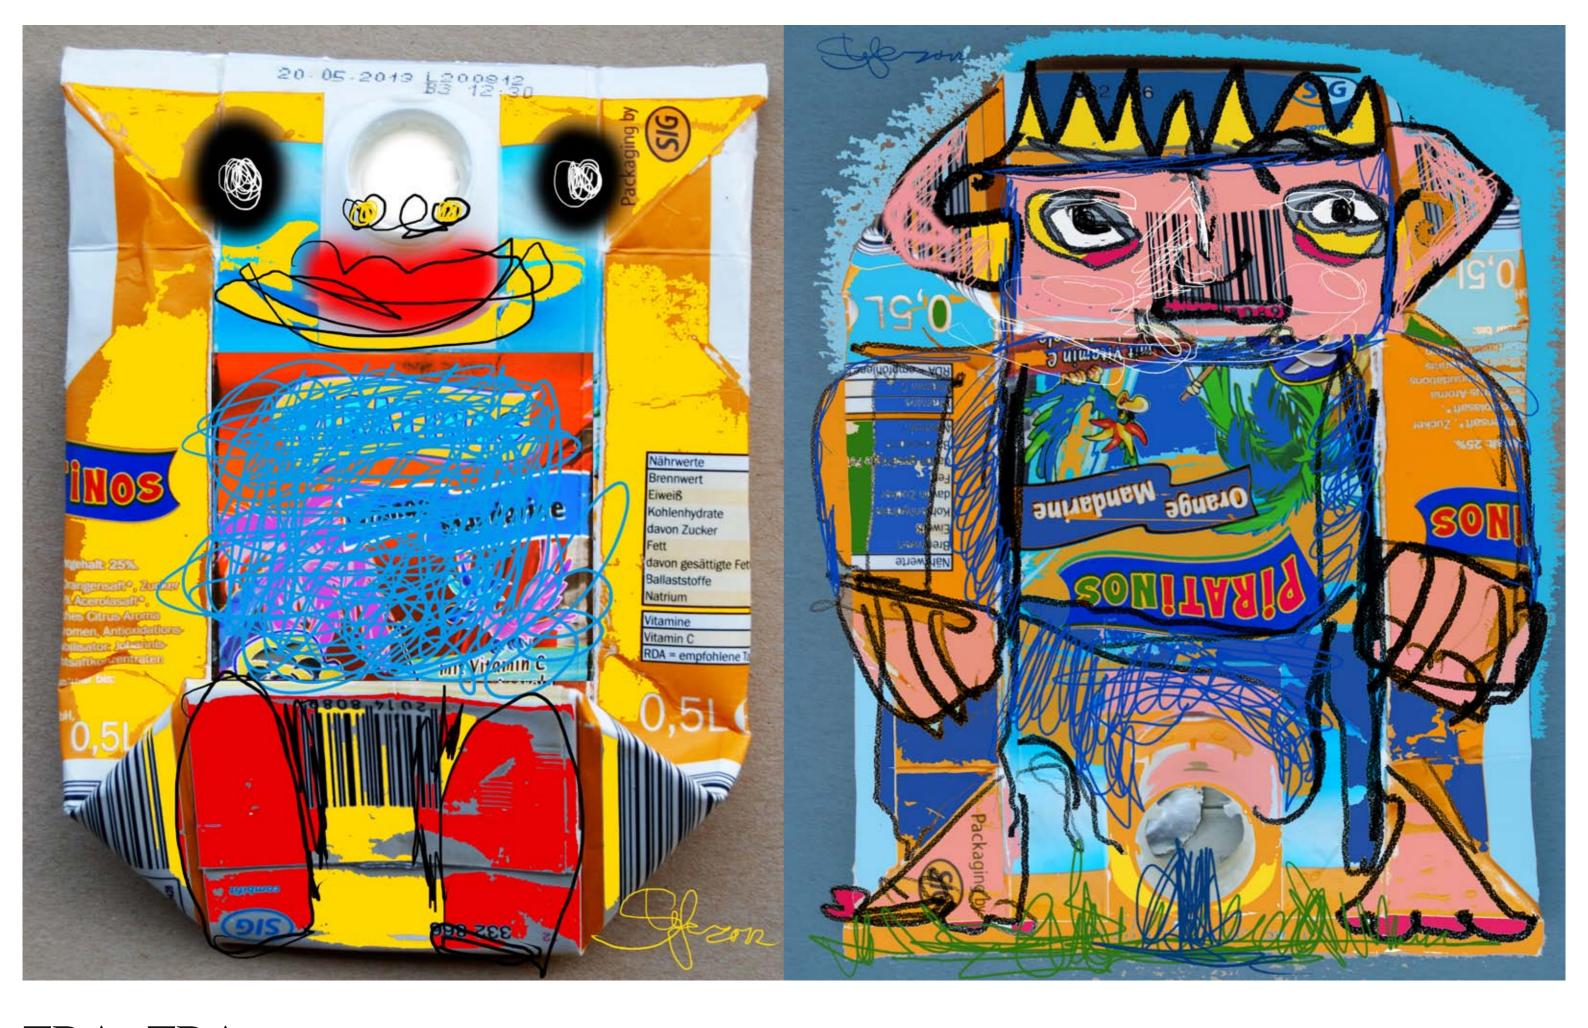

### ARTvertising

Take a package with an ad on it and transform it to a piece of Art. That's the concept of ART vertising.

Designers transform art to ads. A new idea needs to be accepted before it is usefull as product or to help to sell a product. Art makes somthing new and has new ideas, to make new ideas compartible to the marked, that is marketing. Being unique, trendsetting and thinking about the future is different from providing products. Art provides ideas for it's Art and for nothing else, that is the difference to Advertising. There is no ad without art but there is art without ads. To recycle an Ad to art means to turn the process around, that is the concept of recycling a pART of TRA to ART.

TRAdesign starts with TRAsh. A piece TRAsh full of ART is a TRApack,

This magazine is a full package of TRA for you, recycled from the TRAshcan.

TRAsh Redesign
take a piece of find, refresh the colour and bring it back as Art. Recycling stARTs with TRAsh. Turn TRA to ART. Anyway you show the TRAsh you remember the problem, TRAsh takes over the world not itself we TRAsh the world for future! What future?

### $TRA_{collection}$

yes we Can beer, bier

### $TRA\ _{p}ART_{s}$