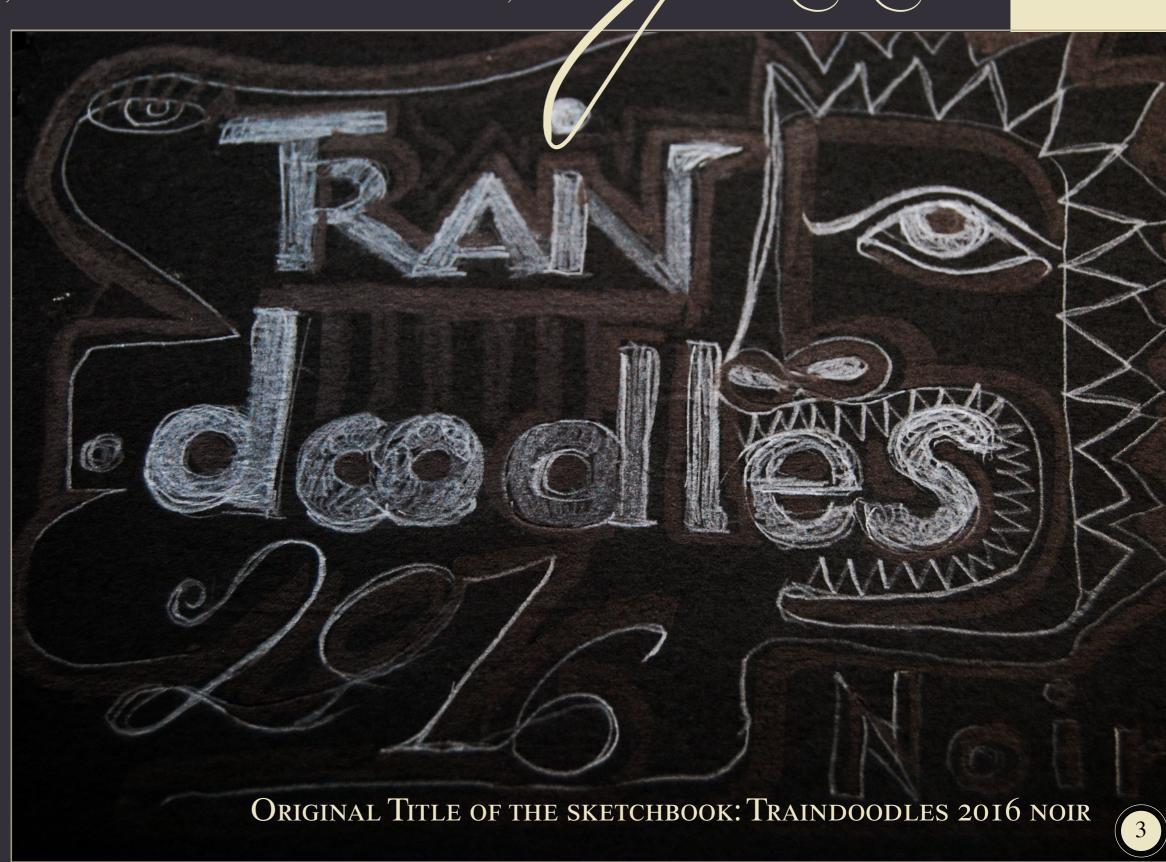

sur le moir / into the black / ins Schwarze

HIS IS A LITTLE SKETCHBOOK WITH DRAWINGS ON BLACK CARTON USING PENCILS AND MARKERS. THE EFFECTS OF DIFFERENT BLACK BY THE SURFACE OF THE BLACK CARTON, COMBINED WITH SILVER SHINY PENCIL,

WHITE AND GOLDEN META-LIC MARKERFLUID AND THE SMOOTHED SURFACE BY BLACK MARKERS ARE GIVING THESE DRAWINGS AN ESPECIAL NOTE. THE DIFFERENT TONES DEPEN-DING OF THE DIRECTION FROM THE INFALLING AND OUTFAL-LING LIGHT, IS SOMETHING THE ORIGINALS CAN PROVIDE ONLY. THESE EFFECTS ARE GIVING THESE DRAWINGS A MAGIC YOU CAN'T MAKE VISIBLE ON ANY PHOTOGRAPHIC REPRODUC-TION. SOMETHING THAT'S ONLY PERFORMED BY THE ORIGINAL DRAWINGS.