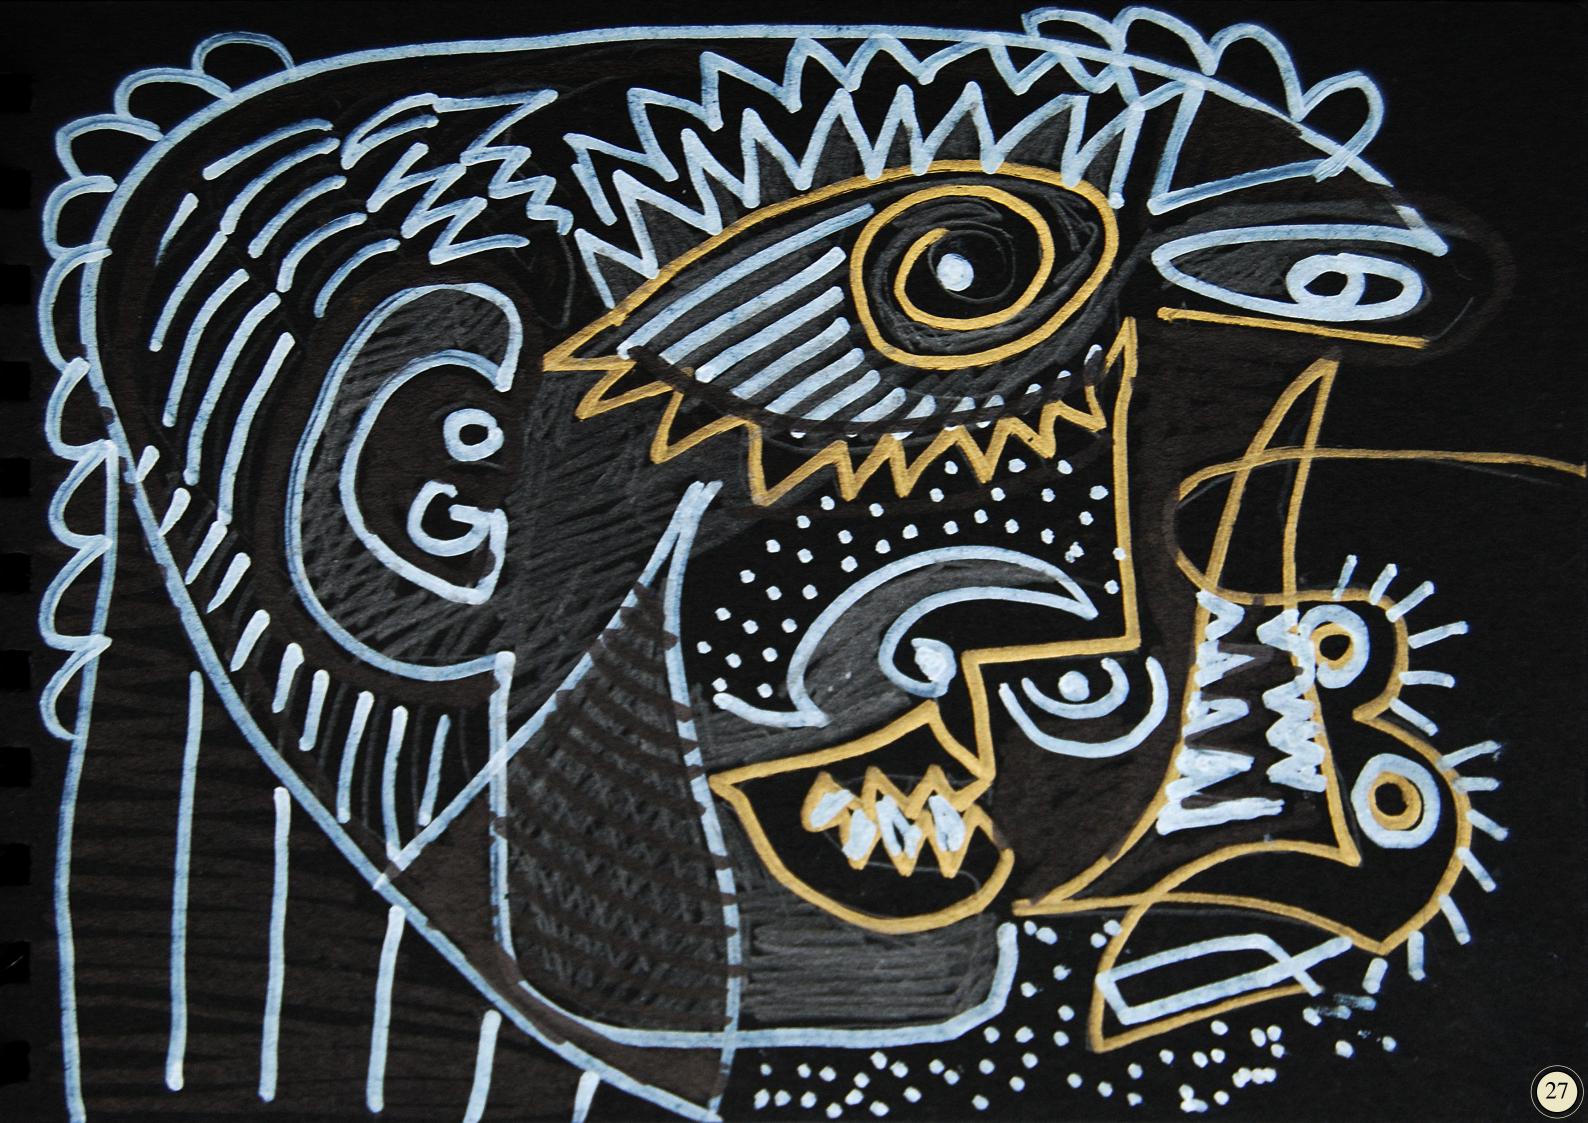

sur le moir / into the black / ins Schwarze

HIS IS A LITTLE SKETCHBOOK WITH DRAWINGS ON BLACK CARTON USING PENCILS AND MARKERS. THE EFFECTS OF DIFFERENT BLACK BY THE SURFACE OF THE BLACK CARTON, COMBINED WITH SILVER SHINY PENCIL,

WHITE AND GOLDEN META-LIC MARKERFLUID AND THE SMOOTHED SURFACE BY BLACK MARKERS ARE GIVING THESE DRAWINGS AN ESPECIAL NOTE. THE DIFFERENT TONES DEPEN-DING OF THE DIRECTION FROM THE INFALLING AND OUTFAL-LING LIGHT, IS SOMETHING THE ORIGINALS CAN PROVIDE ONLY. THESE EFFECTS ARE GIVING THESE DRAWINGS A MAGIC YOU CAN'T MAKE VISIBLE ON ANY PHOTOGRAPHIC REPRODUC-TION. SOMETHING THAT'S ONLY PERFORMED BY THE ORIGINAL DRAWINGS.

## LINEAR DRAWINGS SOMETIMES I DRAW A FACE

Some easy limes with a pencil spread out the imagination of an idea more, THAN DRAWING AND PAINTING FOR HOURS AND HOURS

HESE ARE NOT ALL WORKS OUT OF THIS LITTLE SKETCH-BOOK, BUT I HOPE I DID A GOOD REPRESENTATIVE SE-LECTION. IT'S NOT A SINGLE WORK, IT IS THE COLLECTION OF THESE WORKS, AND THE USE OF DIFFERENT TOOLS AND MATER THAT MAKES AN OTHER SIDE OF MY ART VISIB-LE. SOMETIMES IT'S EASY TO DRAW IN A FEW SECOUNDS OR MINUTES A WORK THAT'S ART BY ITSELF. ART IS SO-METHING THAT HAPPENS

#### BLACKWORK IN NEGATIVE,

SHOULD BE THE TITLE FOR THESE DRAWINGS WITH PENCIL AND MARKERS INTO THE BLACK.

THE APEARANCE OF THE "BLACWORKS" DEPENDS FROM THE DIRECTION OF INFALLING LIGHT TO THE ARTWORK AND THE REFLECTIONS FROM THE GRAFIC TO THE VIEWER. THE IMPRESSION OF THE IMAGE CHANGES WITH THE LIGHT AND THE POINT OF VIEW.

# LO BE QUICK, WILD AND ROUGH

PENCIL AND MARKER: BLACK, WHITE AND GOLD.

Eleistift, und Marker: schwarz, weiß und gold.

Endless Ljne

SUN OF ETERNITY