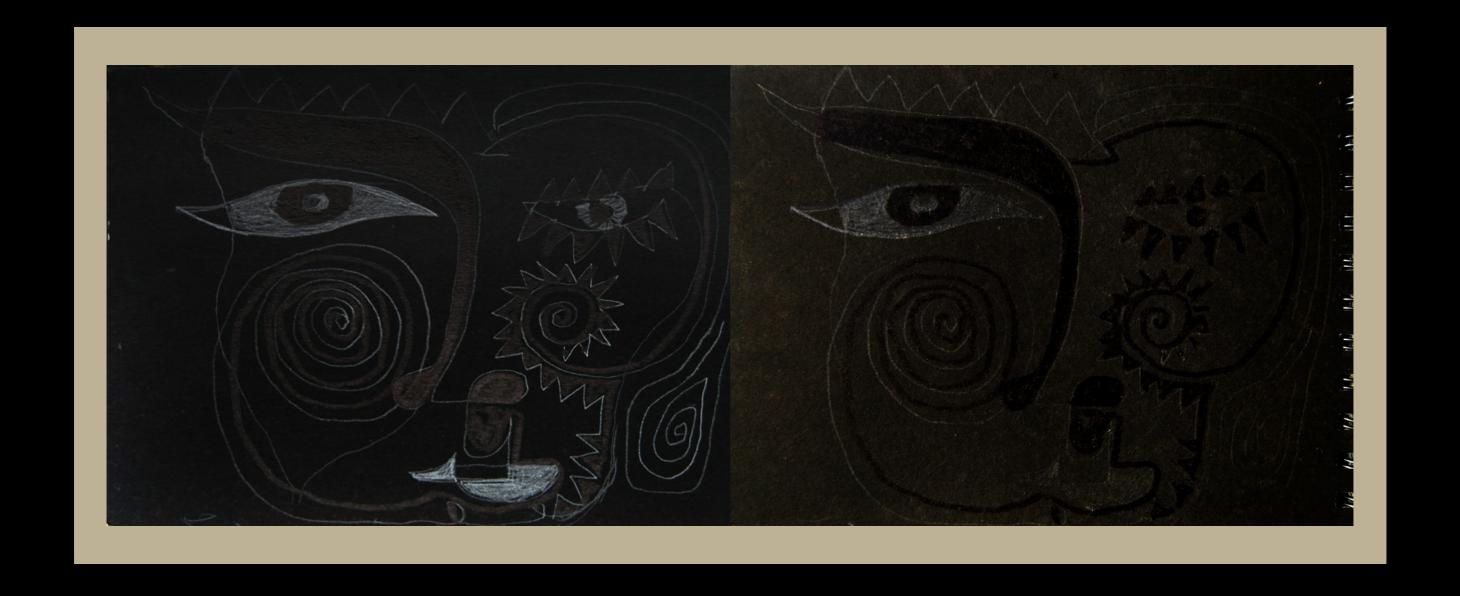

#### BLACKWORK IN NEGATIVE,

SHOULD BE THE TITLE FOR THESE DRAWINGS WITH PENCIL AND MARKERS INTO THE BLACK.

THE APEARANCE OF THE "BLACWORKS" DEPENDS FROM THE DIRECTION OF INFALLING LIGHT TO THE ARTWORK AND THE REFLECTIONS FROM THE GRAFIC TO THE VIEWER. THE IMPRESSION OF THE IMAGE CHANGES WITH THE LIGHT AND THE POINT OF VIEW.