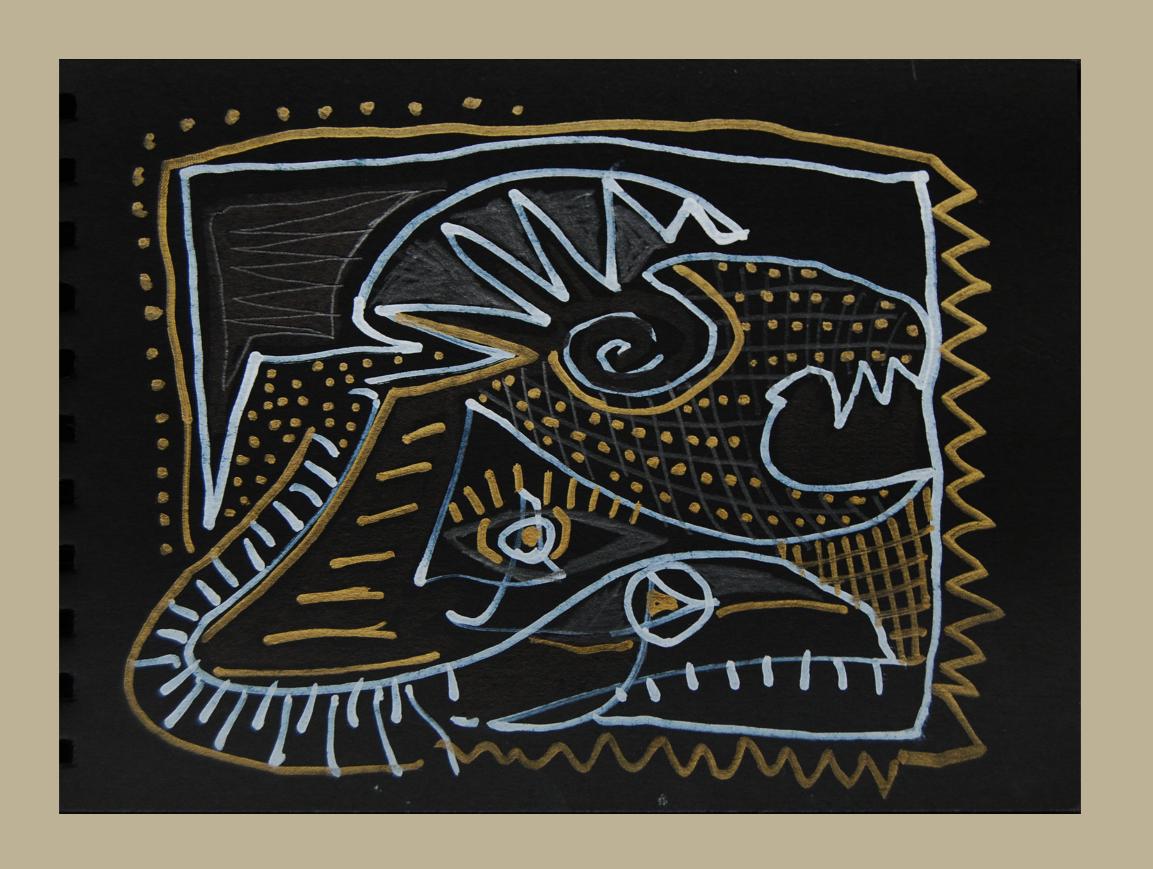

sur le moir / into the black / ins Schwarze

HIS IS A LITTLE SKETCHBOOK WITH DRAWINGS ON BLACK CARTON USING PENCILS AND MARKERS. THE EFFECTS OF DIFFERENT BLACK BY THE SURFACE OF THE BLACK CARTON, COMBINED WITH SILVER SHINY PENCIL,

WHITE AND GOLDEN META-LIC MARKERFLUID AND THE SMOOTHED SURFACE BY BLACK MARKERS ARE GIVING THESE DRAWINGS AN ESPECIAL NOTE. THE DIFFERENT TONES DEPEN-DING OF THE DIRECTION FROM THE INFALLING AND OUTFAL-LING LIGHT, IS SOMETHING THE ORIGINALS CAN PROVIDE ONLY. THESE EFFECTS ARE GIVING THESE DRAWINGS A MAGIC YOU CAN'T MAKE VISIBLE ON ANY PHOTOGRAPHIC REPRODUC-TION. SOMETHING THAT'S ONLY PERFORMED BY THE ORIGINAL DRAWINGS.

#### BLACKWORK IN NEGATIVE,

SHOULD BE THE TITLE FOR THESE DRAWINGS WITH PENCIL AND MARKERS INTO THE BLACK.

THE APEARANCE OF THE "BLACWORKS" DEPENDS FROM THE DIRECTION OF INFALLING LIGHT TO THE ARTWORK AND THE REFLECTIONS FROM THE GRAFIC TO THE VIEWER. THE IMPRESSION OF THE IMAGE CHANGES WITH THE LIGHT AND THE POINT OF VIEW.