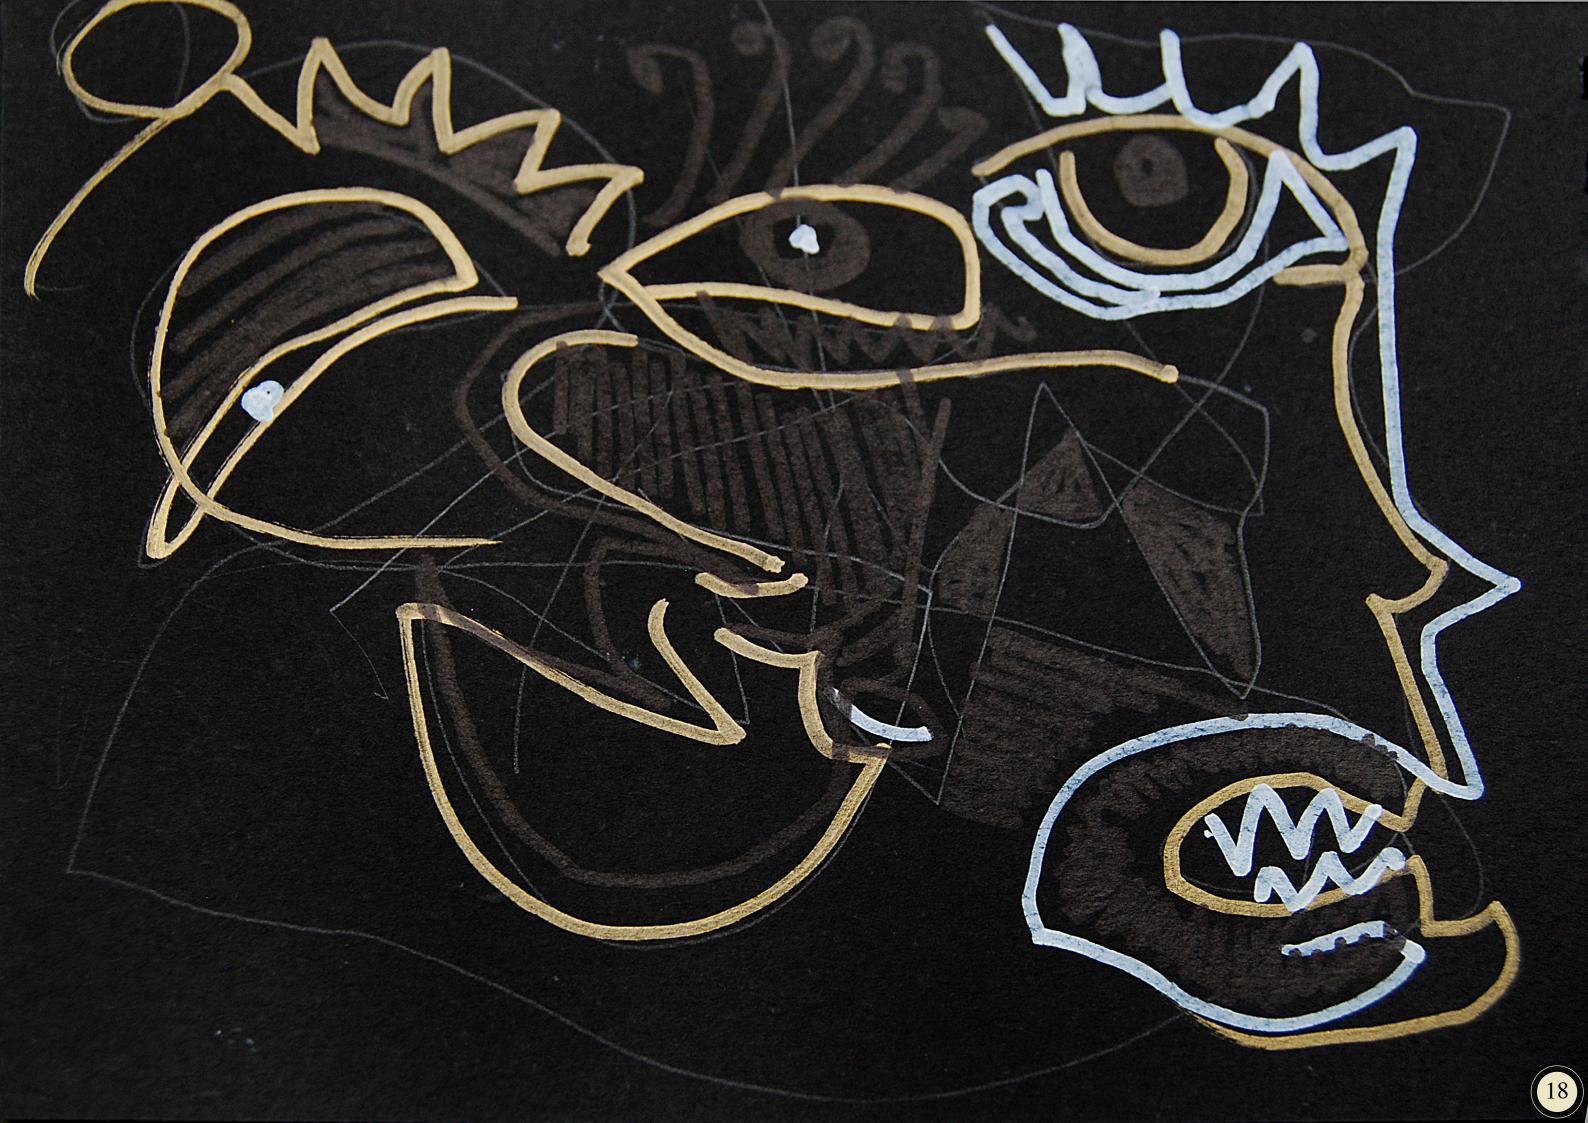

# LO BE QUICK, WILD AND ROUGH

PENCIL AND MARKER: BLACK, WHITE AND GOLD.

Eleistift, und Marker: schwarz, weiß und gold.

Endless Ljne

SUN OF ETERNITY