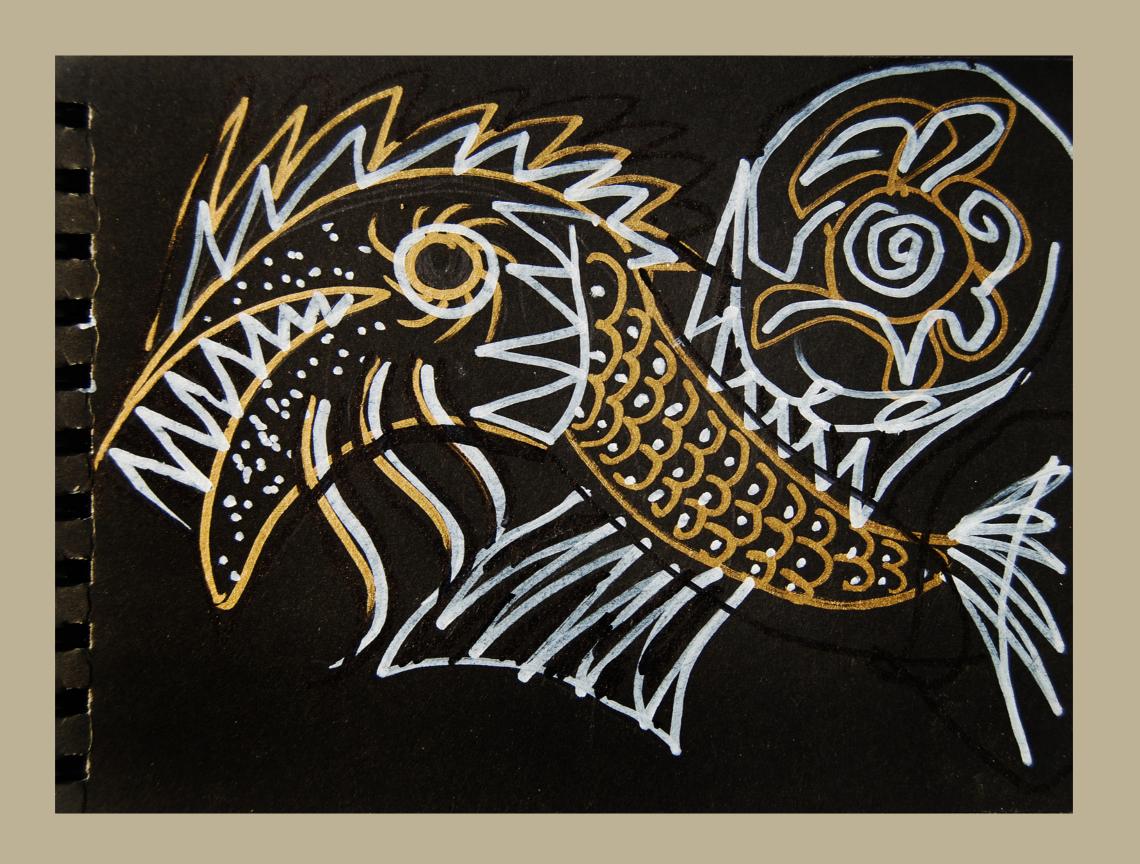

sur le moir / into the black / ins Schwarze

HIS IS A LITTLE SKETCHBOOK WITH DRAWINGS ON BLACK CARTON USING PENCILS AND MARKERS. THE EFFECTS OF DIFFERENT BLACK BY THE SURFACE OF THE BLACK CARTON, COMBINED WITH SILVER SHINY PENCIL,

WHITE AND GOLDEN META-LIC MARKERFLUID AND THE SMOOTHED SURFACE BY BLACK MARKERS ARE GIVING THESE DRAWINGS AN ESPECIAL NOTE. THE DIFFERENT TONES DEPEN-DING OF THE DIRECTION FROM THE INFALLING AND OUTFAL-LING LIGHT, IS SOMETHING THE ORIGINALS CAN PROVIDE ONLY. THESE EFFECTS ARE GIVING THESE DRAWINGS A MAGIC YOU CAN'T MAKE VISIBLE ON ANY PHOTOGRAPHIC REPRODUC-TION. SOMETHING THAT'S ONLY PERFORMED BY THE ORIGINAL DRAWINGS.

#### BLACKWORK IN NEGATIVE,

SHOULD BE THE TITLE FOR THESE DRAWINGS WITH PENCIL AND MARKERS INTO THE BLACK.

THE APEARANCE OF THE "BLACWORKS" DEPENDS FROM THE DIRECTION OF INFALLING LIGHT TO THE ARTWORK AND THE REFLECTIONS FROM THE GRAFIC TO THE VIEWER. THE IMPRESSION OF THE IMAGE CHANGES WITH THE LIGHT AND THE POINT OF VIEW.