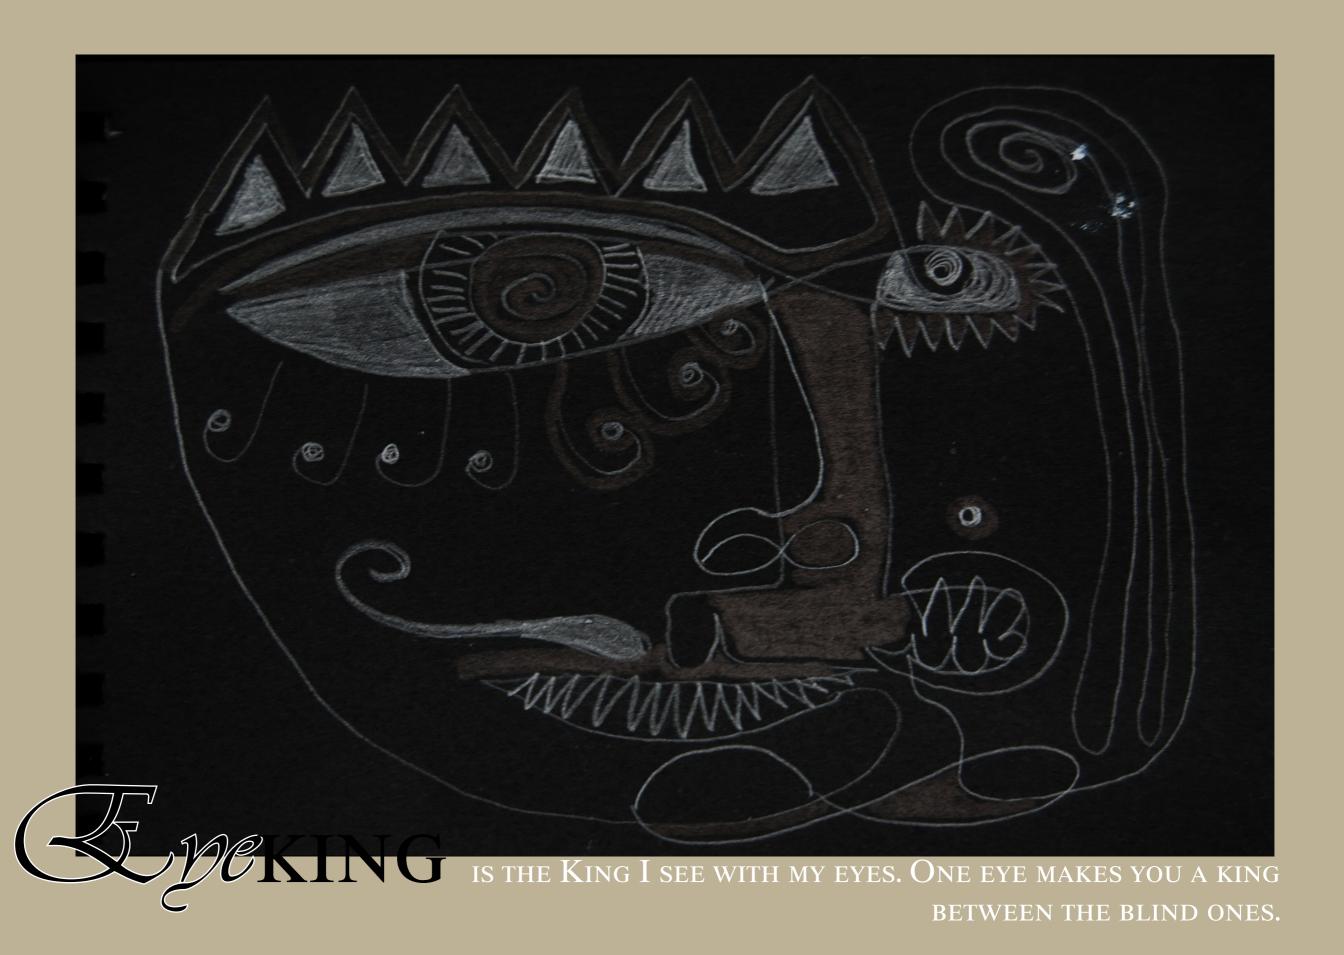

sur le moir / into the black / ins Schwarze

HIS IS A LITTLE SKETCHBOOK WITH DRAWINGS ON BLACK CARTON USING PENCILS AND MARKERS. THE EFFECTS OF DIFFERENT BLACK BY THE SURFACE OF THE BLACK CARTON, COMBINED WITH SILVER SHINY PENCIL,

WHITE AND GOLDEN META-LIC MARKERFLUID AND THE SMOOTHED SURFACE BY BLACK MARKERS ARE GIVING THESE DRAWINGS AN ESPECIAL NOTE. THE DIFFERENT TONES DEPEN-DING OF THE DIRECTION FROM THE INFALLING AND OUTFAL-LING LIGHT, IS SOMETHING THE ORIGINALS CAN PROVIDE ONLY. THESE EFFECTS ARE GIVING THESE DRAWINGS A MAGIC YOU CAN'T MAKE VISIBLE ON ANY PHOTOGRAPHIC REPRODUC-TION. SOMETHING THAT'S ONLY PERFORMED BY THE ORIGINAL DRAWINGS.