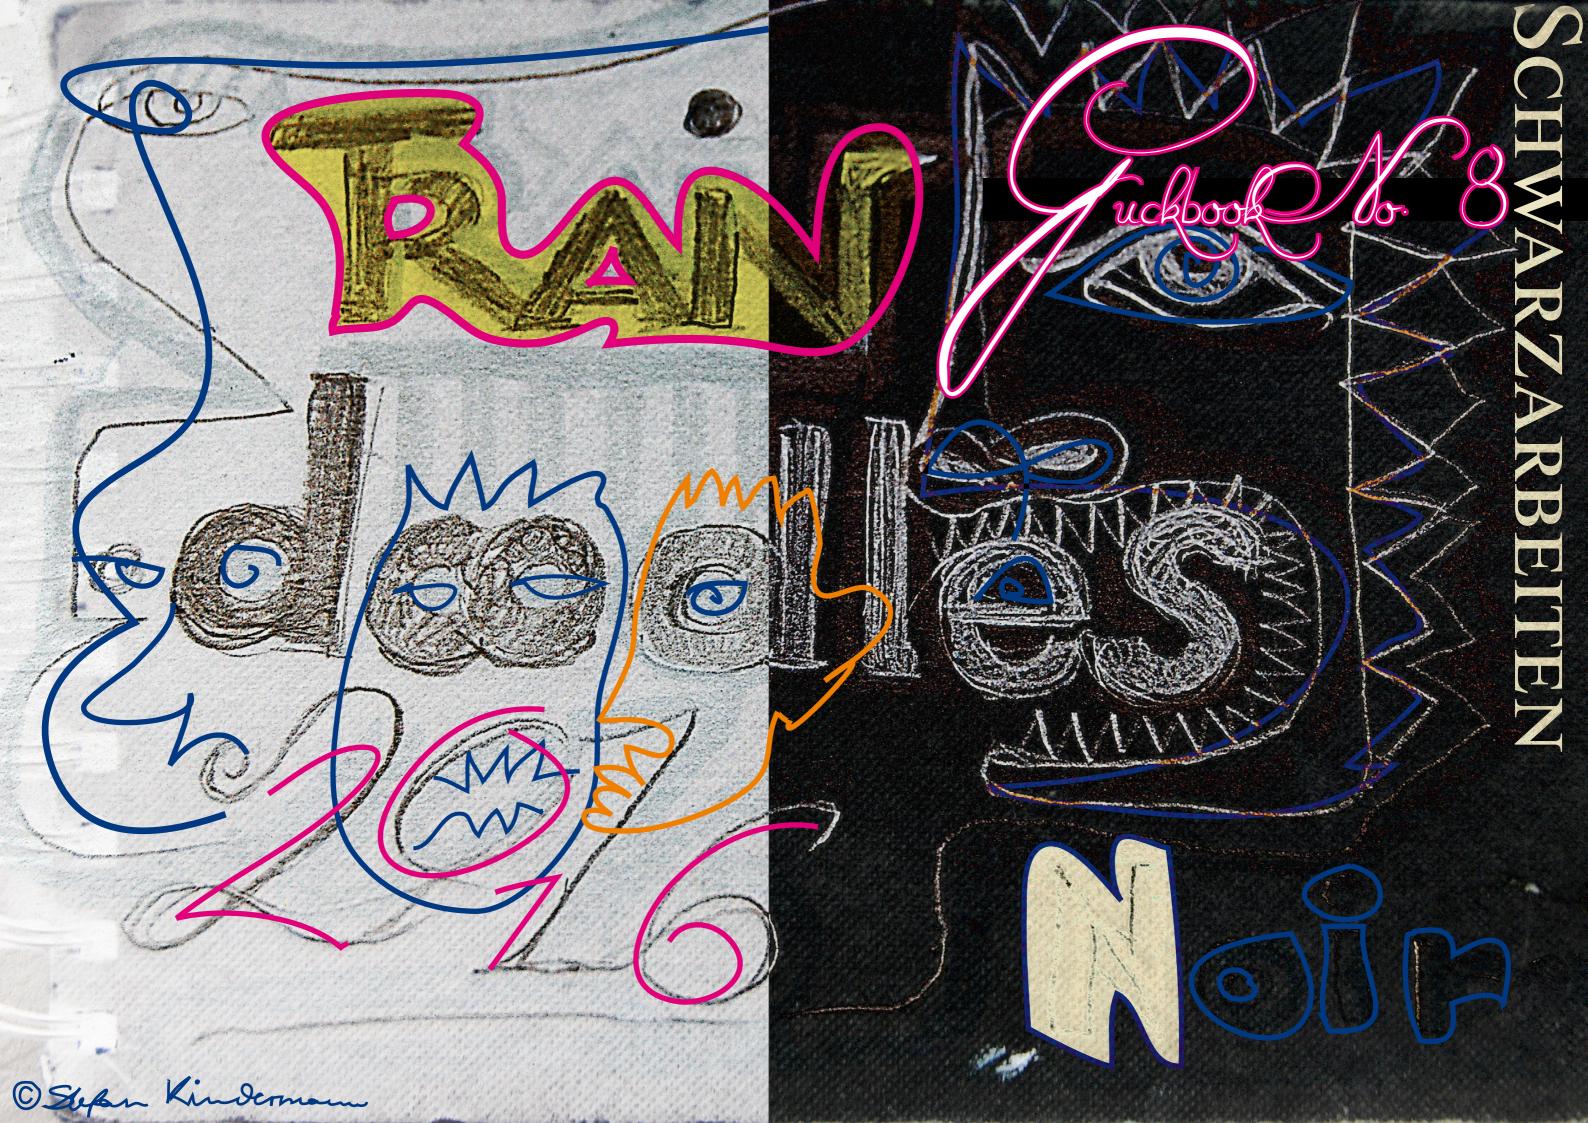

sur le moir / into the black / ins Schwarze

HIS IS A LITTLE SKETCHBOOK WITH DRAWINGS ON BLACK CARTON USING PENCILS AND MARKERS. THE EFFECTS OF DIFFERENT BLACK BY THE SURFACE OF THE BLACK CARTON, COMBINED WITH SILVER SHINY PENCIL,

WHITE AND GOLDEN META-LIC MARKERFLUID AND THE SMOOTHED SURFACE BY BLACK MARKERS ARE GIVING THESE DRAWINGS AN ESPECIAL NOTE. THE DIFFERENT TONES DEPEN-DING OF THE DIRECTION FROM THE INFALLING AND OUTFAL-LING LIGHT, IS SOMETHING THE ORIGINALS CAN PROVIDE ONLY. THESE EFFECTS ARE GIVING THESE DRAWINGS A MAGIC YOU CAN'T MAKE VISIBLE ON ANY PHOTOGRAPHIC REPRODUC-TION. SOMETHING THAT'S ONLY PERFORMED BY THE ORIGINAL DRAWINGS.