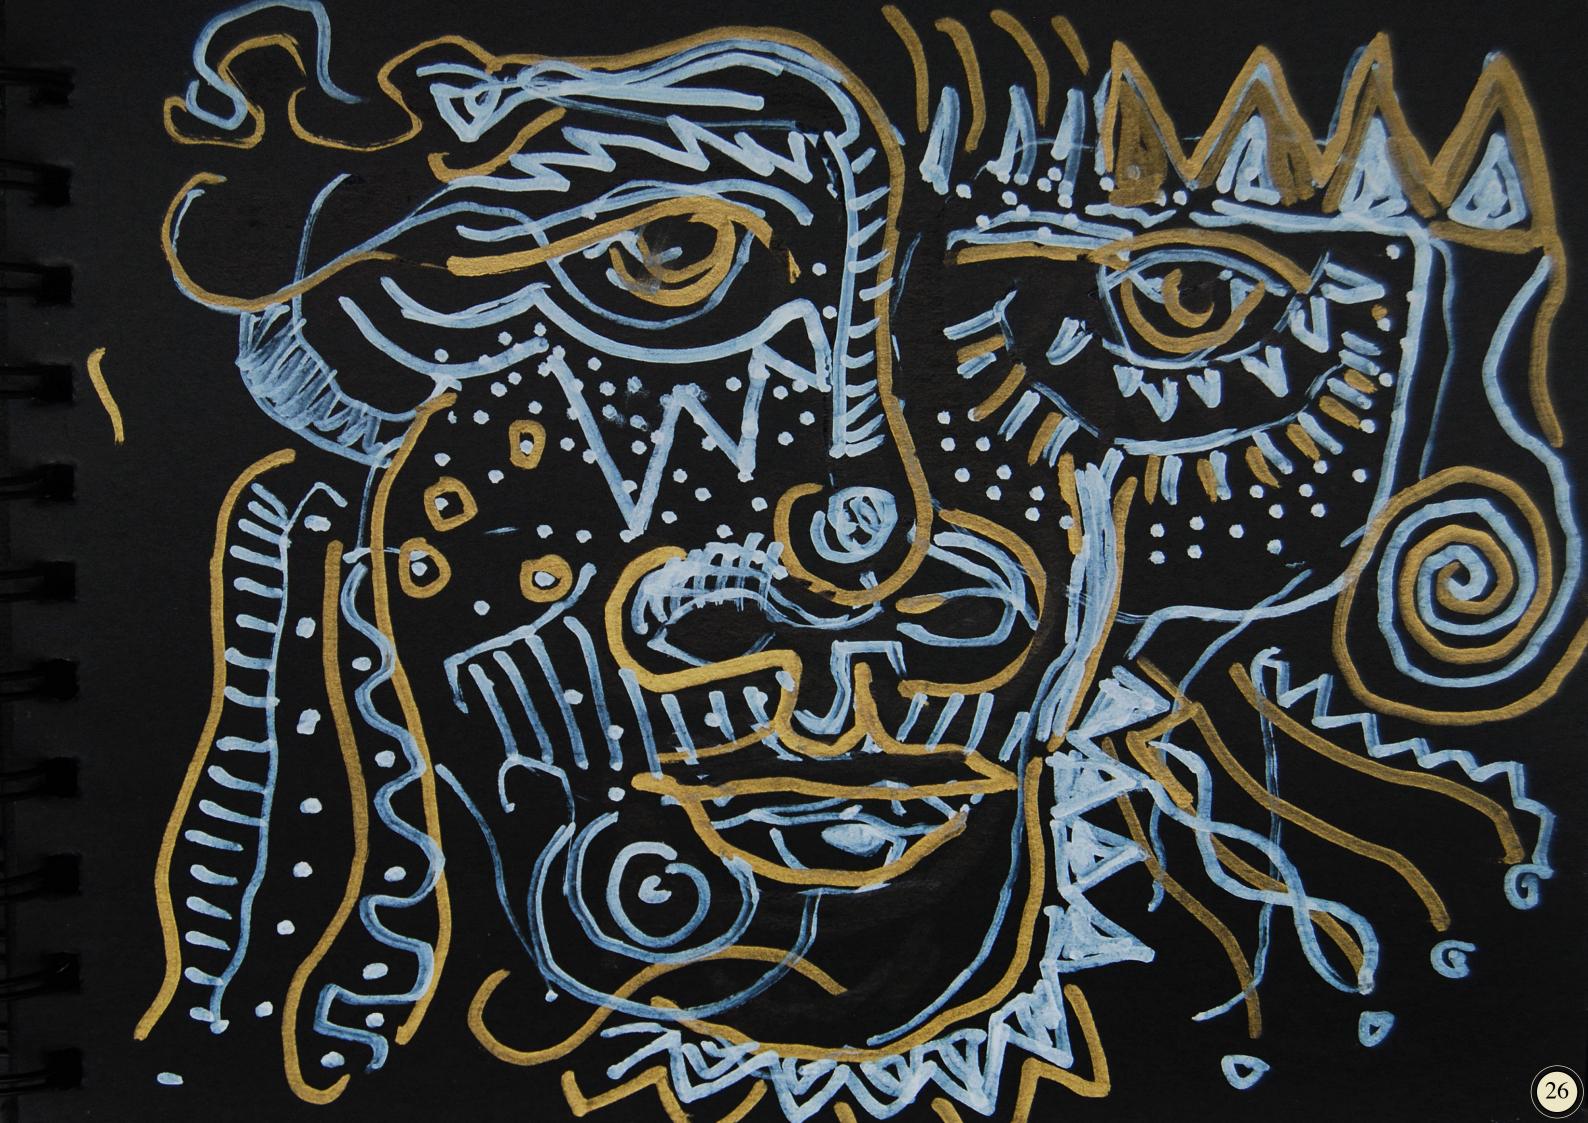

sur le moir / into the black / ins Schwarze

HIS IS A LITTLE SKETCHBOOK WITH DRAWINGS ON BLACK CARTON USING PENCILS AND MARKERS. THE EFFECTS OF DIFFERENT BLACK BY THE SURFACE OF THE BLACK CARTON, COMBINED WITH SILVER SHINY PENCIL,

WHITE AND GOLDEN META-LIC MARKERFLUID AND THE SMOOTHED SURFACE BY BLACK MARKERS ARE GIVING THESE DRAWINGS AN ESPECIAL NOTE. THE DIFFERENT TONES DEPEN-DING OF THE DIRECTION FROM THE INFALLING AND OUTFAL-LING LIGHT, IS SOMETHING THE ORIGINALS CAN PROVIDE ONLY. THESE EFFECTS ARE GIVING THESE DRAWINGS A MAGIC YOU CAN'T MAKE VISIBLE ON ANY PHOTOGRAPHIC REPRODUC-TION. SOMETHING THAT'S ONLY PERFORMED BY THE ORIGINAL DRAWINGS.

## LINEAR DRAWINGS SOMETIMES I DRAW A FACE

Some easy limes with a pencil spread out the imagination of an idea more, THAN DRAWING AND PAINTING FOR HOURS AND HOURS

HESE ARE NOT ALL WORKS OUT OF THIS LITTLE SKETCH-BOOK, BUT I HOPE I DID A GOOD REPRESENTATIVE SE-LECTION. IT'S NOT A SINGLE WORK, IT IS THE COLLECTION OF THESE WORKS, AND THE USE OF DIFFERENT TOOLS AND MATER THAT MAKES AN OTHER SIDE OF MY ART VISIB-LE. SOMETIMES IT'S EASY TO DRAW IN A FEW SECOUNDS OR MINUTES A WORK THAT'S ART BY ITSELF. ART IS SO-METHING THAT HAPPENS

#### BLACKWORK IN NEGATIVE,

SHOULD BE THE TITLE FOR THESE DRAWINGS WITH PENCIL AND MARKERS INTO THE BLACK.

THE APEARANCE OF THE "BLACWORKS" DEPENDS FROM THE DIRECTION OF INFALLING LIGHT TO THE ARTWORK AND THE REFLECTIONS FROM THE GRAFIC TO THE VIEWER. THE IMPRESSION OF THE IMAGE CHANGES WITH THE LIGHT AND THE POINT OF VIEW.

# LO BE QUICK, WILD AND ROUGH

PENCIL AND MARKER: BLACK, WHITE AND GOLD.

Eleistift, und Marker: schwarz, weiß und gold.

Endless Ljne

SUN OF ETERNITY