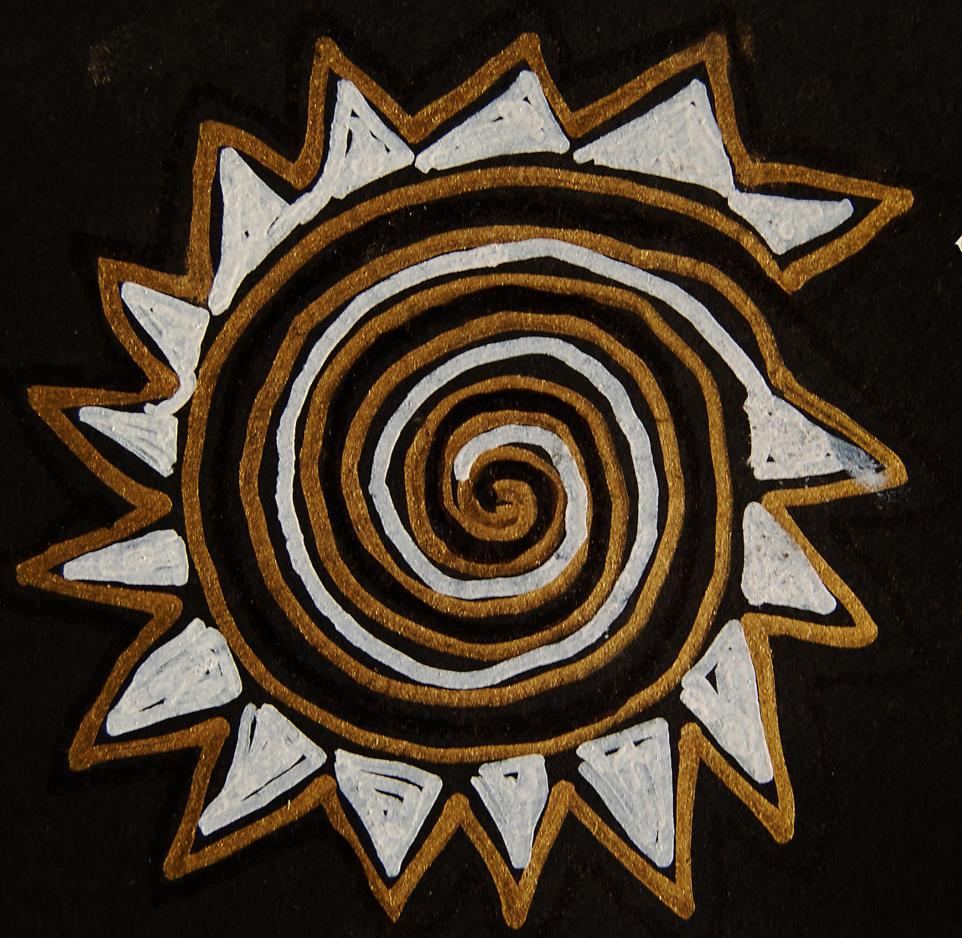

# LO BE QUICK, WILD AND ROUGH

PENCIL AND MARKER: BLACK, WHITE AND GOLD.

Eleistift, und Marker: schwarz, weiß und gold.

Endless Ljne

SUN OF ETERNITY