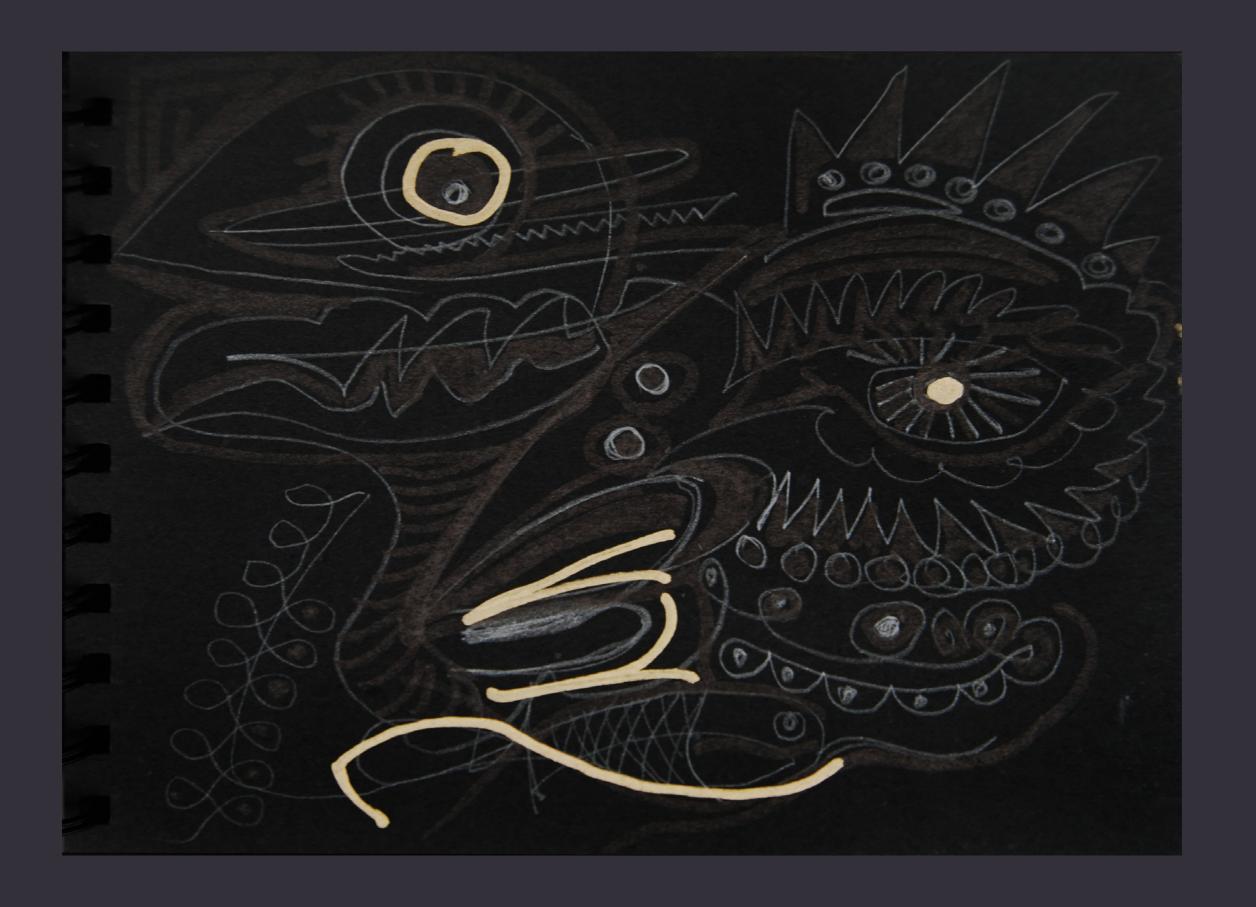

#### BLACKWORK IN NEGATIVE,

SHOULD BE THE TITLE FOR THESE DRAWINGS WITH PENCIL AND MARKERS INTO THE BLACK.

THE APEARANCE OF THE "BLACWORKS" DEPENDS FROM THE DIRECTION OF INFALLING LIGHT TO THE ARTWORK AND THE REFLECTIONS FROM THE GRAFIC TO THE VIEWER. THE IMPRESSION OF THE IMAGE CHANGES WITH THE LIGHT AND THE POINT OF VIEW.