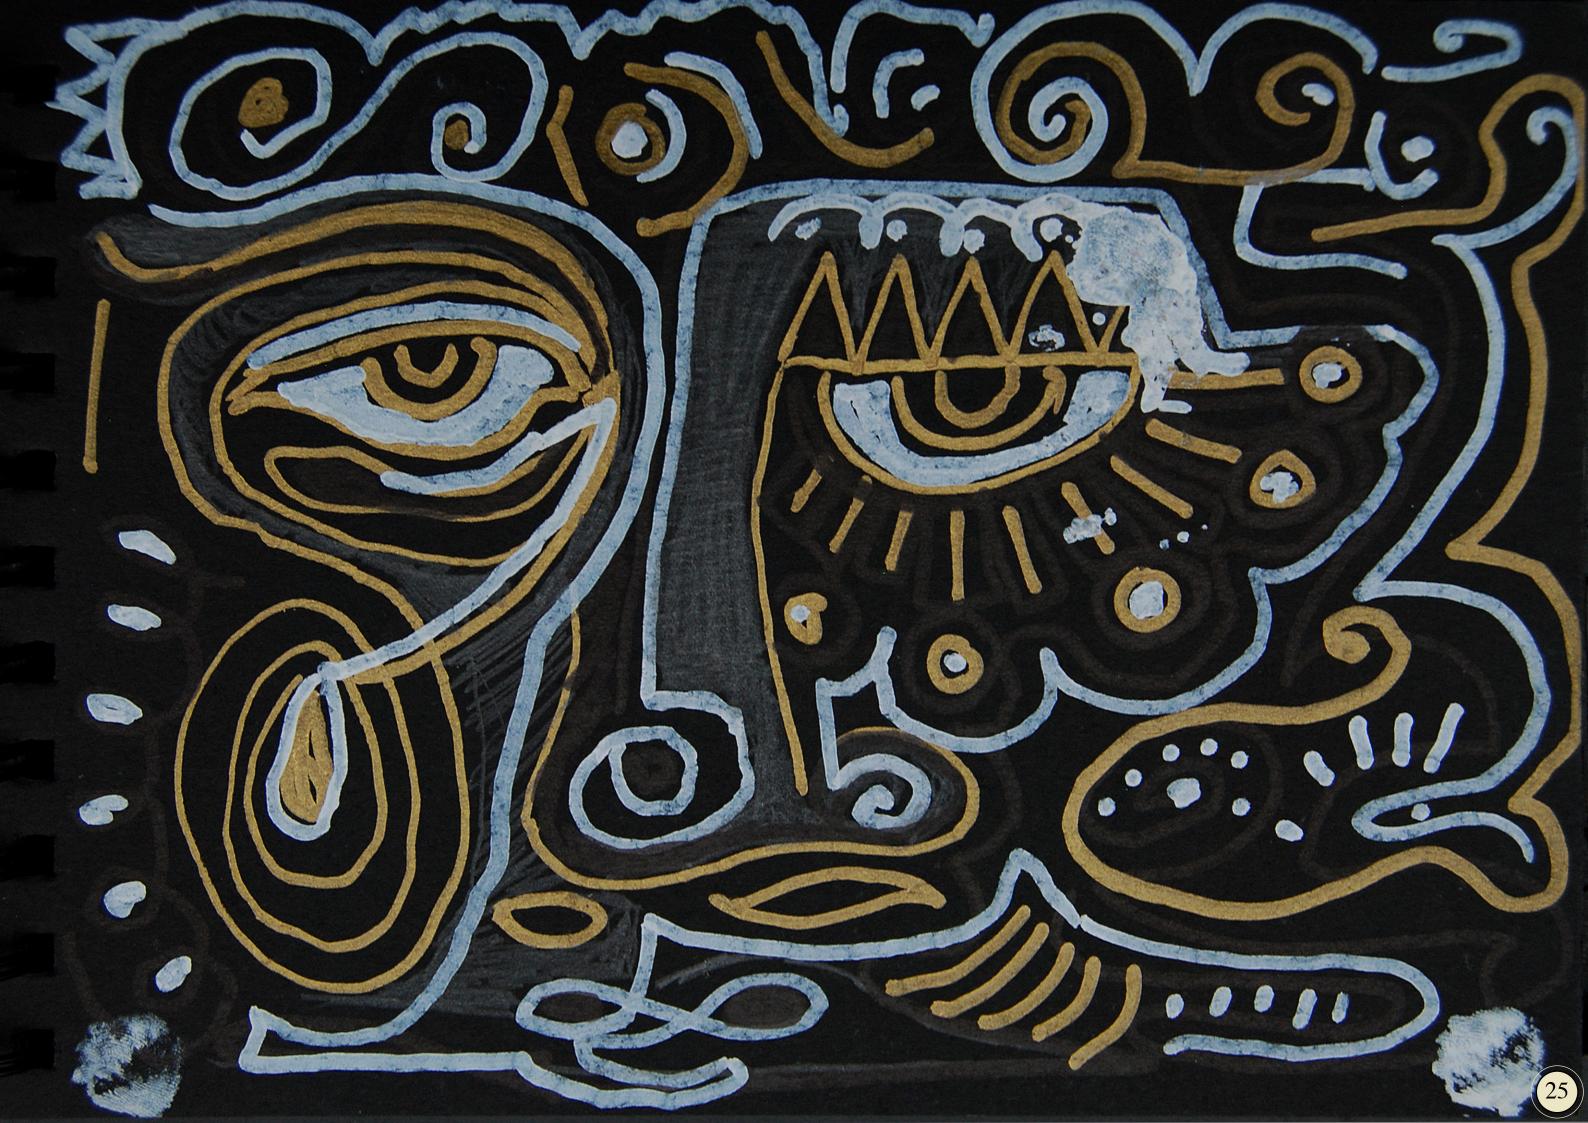

# LO BE QUICK, WILD AND ROUGH

PENCIL AND MARKER: BLACK, WHITE AND GOLD.

Eleistift, und Marker: schwarz, weiß und gold.

Endless Ljne

SUN OF ETERNITY