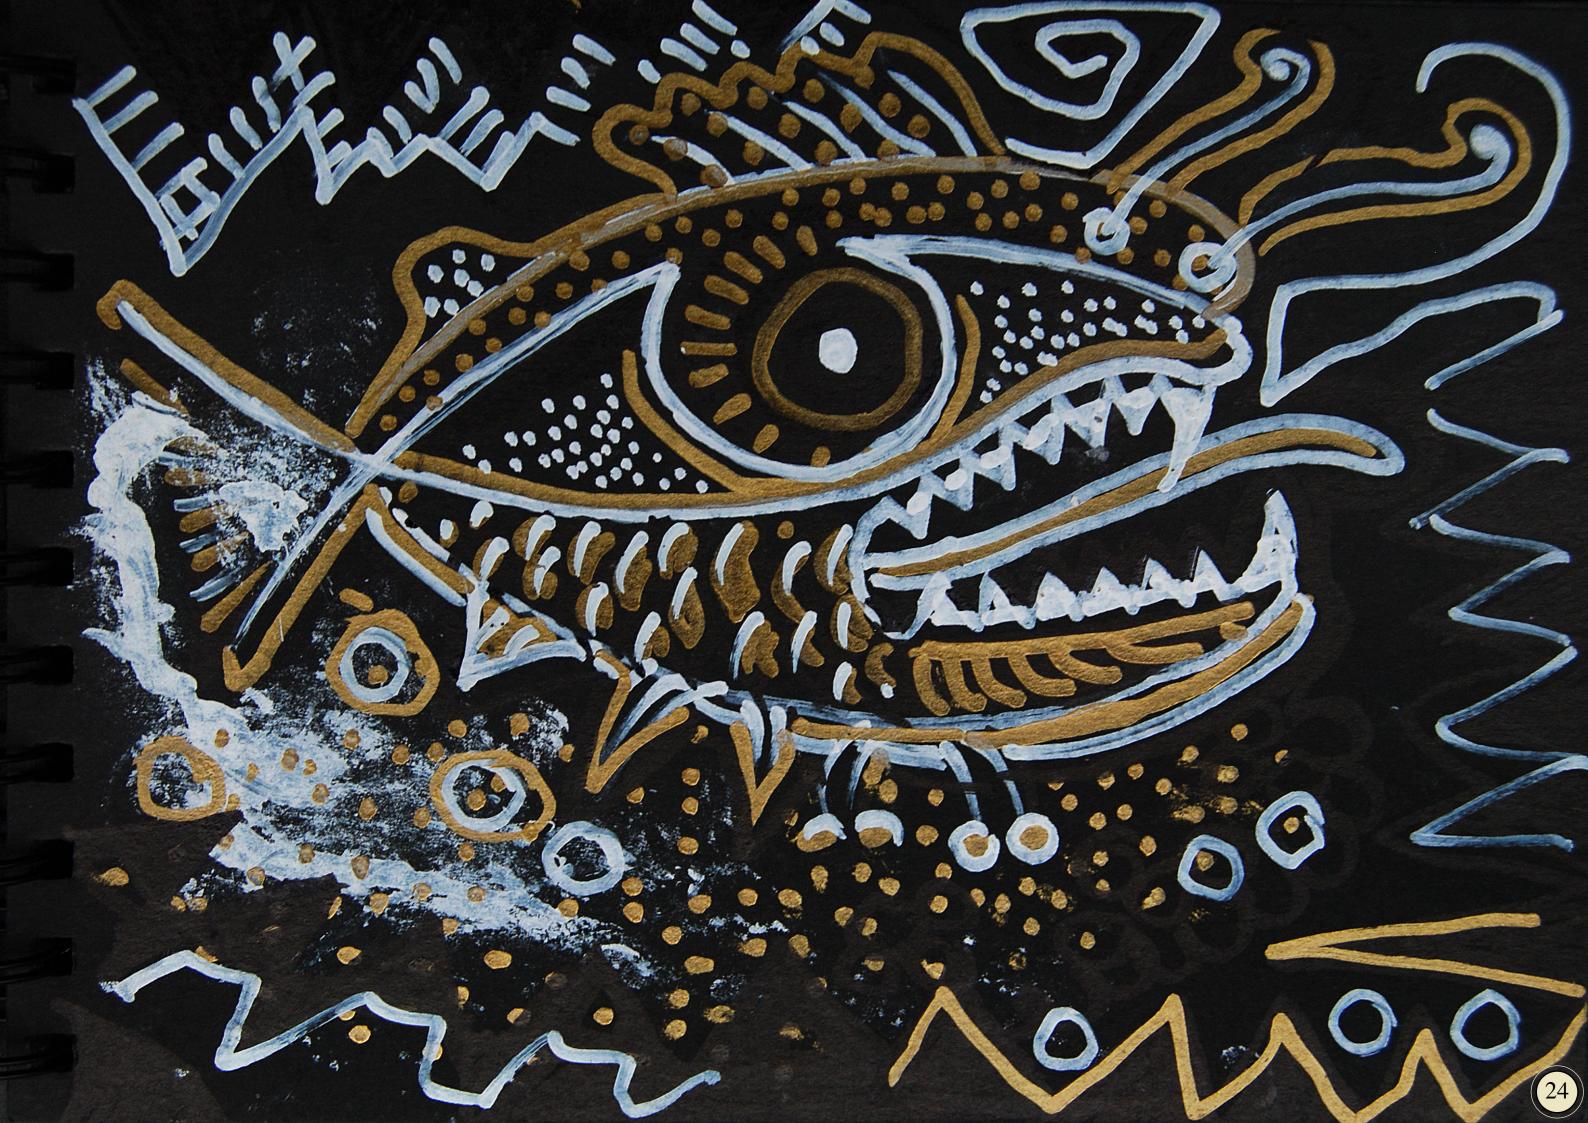

# LO BE QUICK, WILD AND ROUGH

PENCIL AND MARKER: BLACK, WHITE AND GOLD.

Eleistift, und Marker: schwarz, weiß und gold.

Endless Ljne

SUN OF ETERNITY